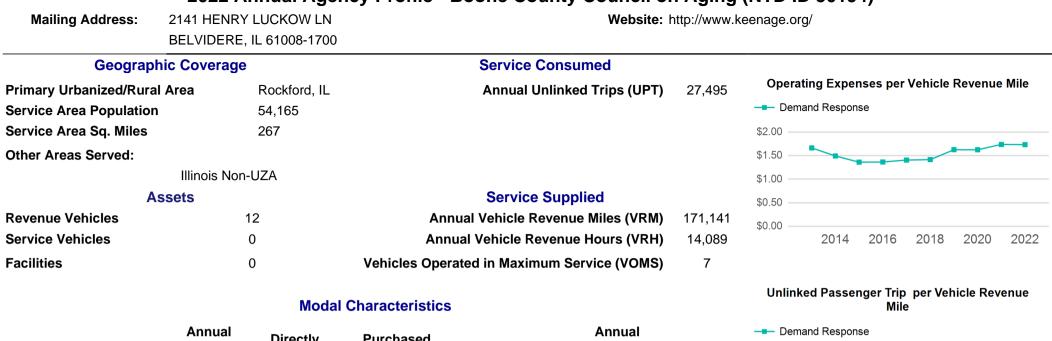

| Metrics         | Service Efficiency |            | Service Effectiveness |             |            |
|-----------------|--------------------|------------|-----------------------|-------------|------------|
| Mode            | OE per VRM         | OE per VRH | UPT per VRM           | UPT per VRH | OE per UPT |
| Demand Response | \$3.47             | \$42.10    | 0.2                   | 2.0         | \$21.57    |
| Total           | \$3.47             | \$42.10    | 0.2                   | 2.0         | \$21.57    |