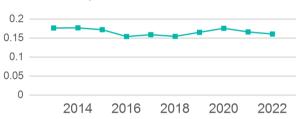

| Metrics         | Service Efficiency |            | Service Effectiveness |             |            |
|-----------------|--------------------|------------|-----------------------|-------------|------------|
| Mode            | OE per VRM         | OE per VRH | UPT per VRM           | UPT per VRH | OE per UPT |
| Demand Response | \$3.47             | \$42.10    | 0.2                   | 2.0         | \$21.57    |
| Total           | \$3.47             | \$42.10    | 0.2                   | 2.0         | \$21.57    |