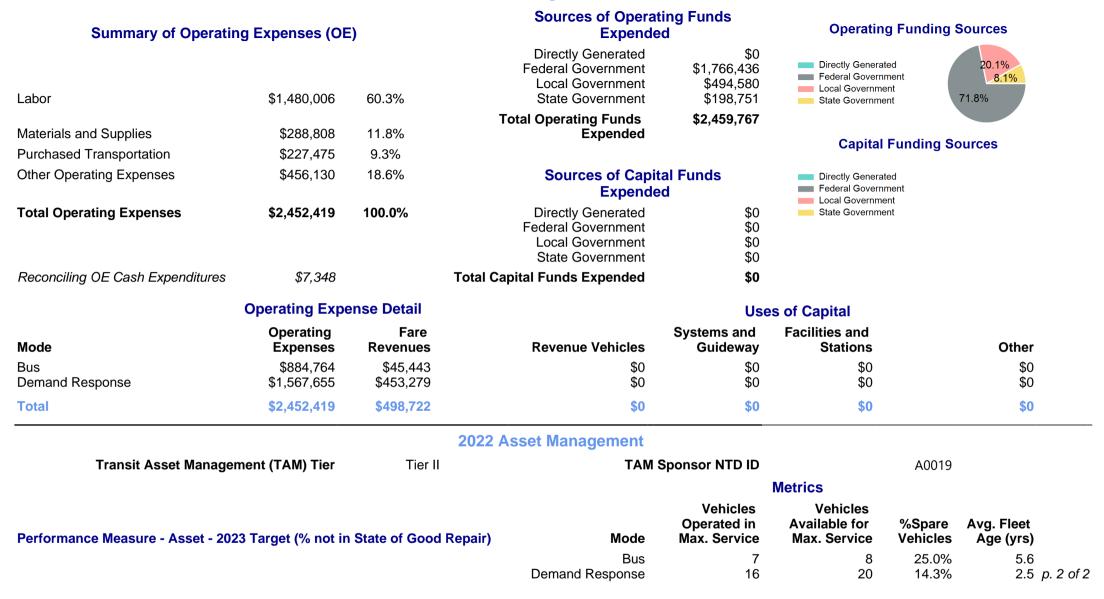

| 1.9<br>1.8                            | \$4.67<br>\$3.73                      | \$32.63<br>\$43.53                    |                                                    | 0 2014 2016 2018 2020 2022                                                        |
| Total                      | \$4.93                       | \$71.56                                  | 0.1                                              | 1.8                                   | \$4.02                                | \$38.85                               |                                                    | p. 1 of 2                                                                         |

## 2022 Annual Agency Profile - Medina County Public Transit (NTD ID 50198)

## 2022 Funding Breakdown