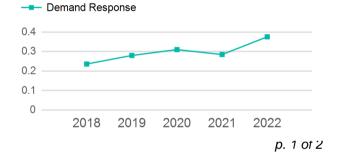

| Metrics         | Service E  | Service Efficiency |             | Service Effectiveness |            |  |  |
|-----------------|------------|--------------------|-------------|-----------------------|------------|--|--|
| Mode            | OE per VRM | OE per VRH         | UPT per VRM | UPT per VRH           | OE per UPT |  |  |
| Demand Response | \$4.37     | \$32.46            | 0.4         | 2.8                   | \$11.64    |  |  |
| Total           | \$4.37     | \$32.46            | 0.4         | 2.8                   | \$11.64    |  |  |

#### Unlinked Passenger Trip per Vehicle Revenue Mile