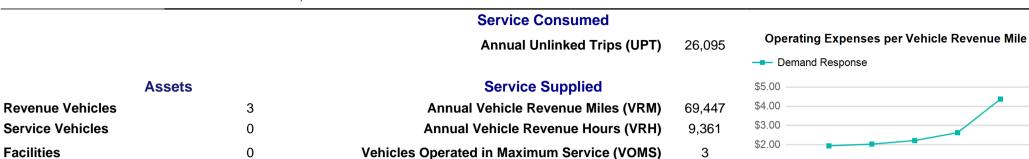

| Metrics         | Service E  | Service Efficiency |             | Service Effectiveness |            |  |  |
|-----------------|------------|--------------------|-------------|-----------------------|------------|--|--|
| Mode            | OE per VRM | OE per VRH         | UPT per VRM | UPT per VRH           | OE per UPT |  |  |
| Demand Response | \$4.37     | \$32.46            | 0.4         | 2.8                   | \$11.64    |  |  |
| Total           | \$4.37     | \$32.46            | 0.4         | 2.8                   | \$11.64    |  |  |