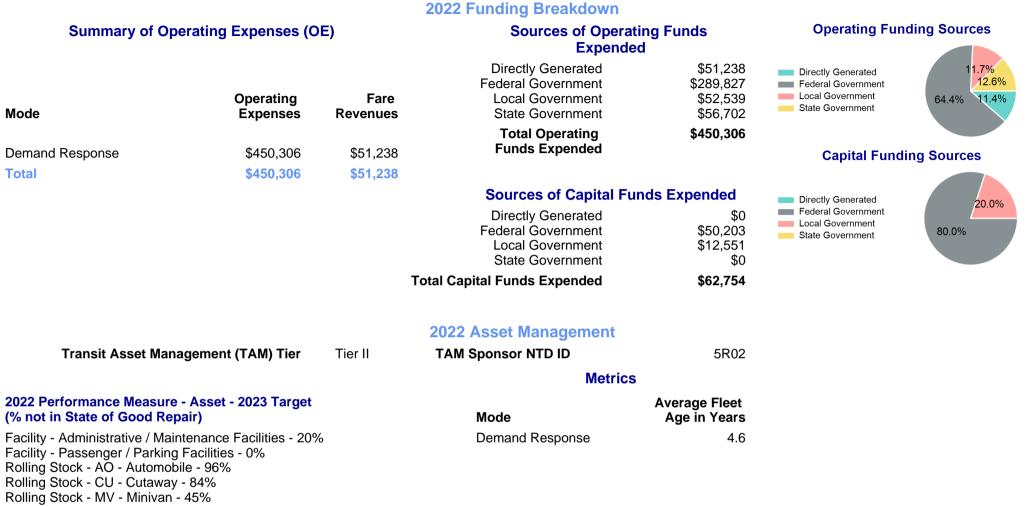

| Mode            | Annual<br>Unlinked<br>Passenger<br>Trips | Directly<br>Operated<br>VOMS | Purchased<br>Transportation<br>VOMS | Annual Vehicle<br>Revenue Miles | Annual<br>Vehicle<br>Revenue<br>Hours |  |
|-----------------|------------------------------------------|------------------------------|-------------------------------------|---------------------------------|---------------------------------------|--|
| Demand Response | 26,796                                   | 9                            | 0                                   | 184,436                         | 12,155                                |  |
| Total           | 26,796                                   | 9                            | 0                                   | 184,436                         | 12,155                                |  |

| Metrics         | Service Efficiency |            | Service Effectiveness |             |            |  |
|-----------------|--------------------|------------|-----------------------|-------------|------------|--|
| Mode            | OE per VRM         | OE per VRH | UPT per VRM           | UPT per VRH | OE per UPT |  |
| Demand Response | \$2.44             | \$37.05    | 0.1                   | 2.2         | \$16.80    |  |
| Total           | \$2.44             | \$37.05    | 0.1                   | 2.2         | \$16.80    |  |