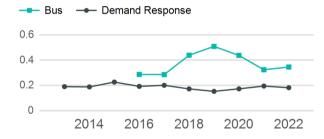

# Unlinked Passenger Trip per Vehicle Revenue Mile

| Metrics                | Service Efficiency |                     | Service Effectiveness |             |                    |
|------------------------|--------------------|---------------------|-----------------------|-------------|--------------------|
| Mode                   | OE per VRM         | OE per VRH          | UPT per VRM           | UPT per VRH | OE per UPT         |
| Demand Response<br>Bus | \$2.23<br>\$14.59  | \$39.43<br>\$192.83 | 0.2<br>0.3            | 3.2<br>4.6  | \$12.30<br>\$42.25 |
| Total                  | \$2.91             | \$50.47             | 0.2                   | 3.3         | \$15.28            |