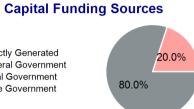

#### **Sources of Capital Funds Expended**

| \$56,880 |
|----------|
| \$0      |
| \$11,376 |
| \$45,504 |
| \$0      |
|          |