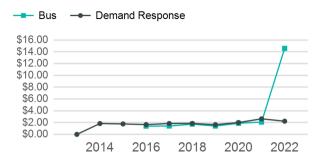

# Unlinked Passenger Trip per Vehicle Revenue Mile

| Metrics                | Service Efficiency |                     | Service Effectiveness |             |                    |
|------------------------|--------------------|---------------------|-----------------------|-------------|--------------------|
| Mode                   | OE per VRM         | OE per VRH          | UPT per VRM           | UPT per VRH | OE per UPT         |
| Demand Response<br>Bus | \$2.23<br>\$14.59  | \$39.43<br>\$192.83 | 0.2<br>0.3            | 3.2<br>4.6  | \$12.30<br>\$42.25 |
| Total                  | \$2.91             | \$50.47             | 0.2                   | 3.3         | \$15.28            |