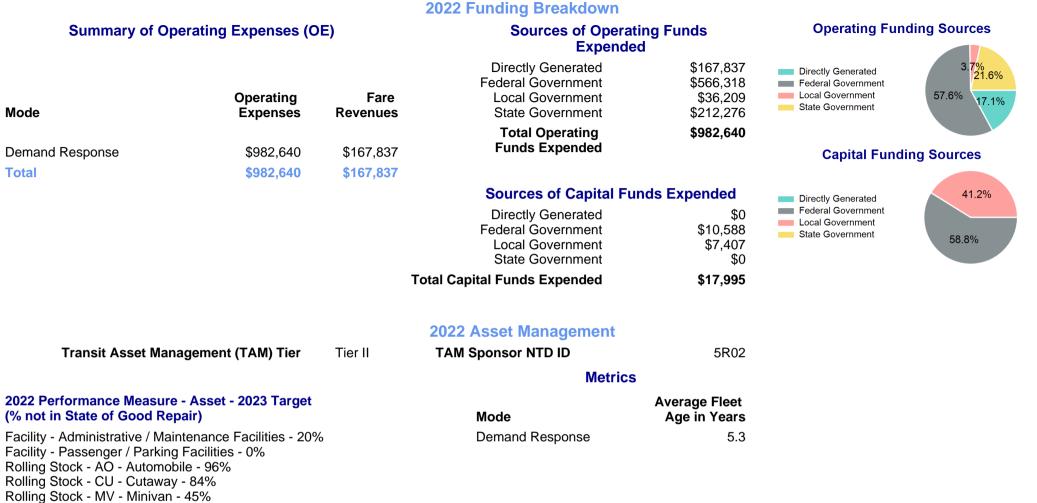

## 2022 Annual Agency Profile - LaGrange County Council on Aging dba LaGrange County Area Transit (NTD ID 50305)

Rolling Stock - VN - Van - 100%