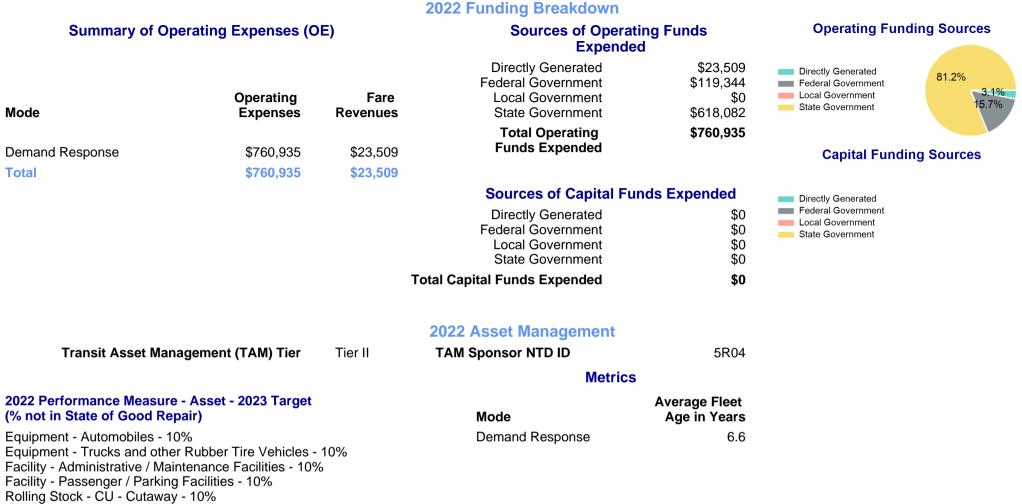

| Mailing Address:        | <b>2022 Ani</b><br>421 e hickof<br>Mankato, M | RY ST                        | -                                   | y Profile - Volunteer Interfaith Network Effort (NTD ID 50321)<br>Website: http://www.vinevolunteers.com |                                       |        |                                                                 |  |  |
|-------------------------|-----------------------------------------------|------------------------------|-------------------------------------|----------------------------------------------------------------------------------------------------------|---------------------------------------|--------|-----------------------------------------------------------------|--|--|
|                         |                                               |                              |                                     | Service Cons                                                                                             | umed                                  |        |                                                                 |  |  |
|                         |                                               |                              |                                     | Annual Unlink                                                                                            | ed Trips (UPT)                        | 12,259 | Operating Expenses per Vehicle Revenue Mile  —— Demand Response |  |  |
| Assets                  |                                               |                              |                                     | Service Supplied                                                                                         |                                       |        | \$14.00                                                         |  |  |
| <b>Revenue Vehicles</b> | 5                                             | 5                            | Ann                                 | Annual Vehicle Revenue Miles (VRM)                                                                       |                                       |        | \$12.00<br>\$10.00                                              |  |  |
| Service Vehicles        | 0                                             |                              | Ann                                 | Annual Vehicle Revenue Hours (VRH)                                                                       |                                       |        | \$8.00<br>\$6.00                                                |  |  |
| Facilities              | C                                             | )                            | Vehicles Oper                       | Vehicles Operated in Maximum Service (VOMS)                                                              |                                       |        | \$4.00<br>\$2.00<br>\$0.00                                      |  |  |
|                         |                                               | Moda                         | I Characteristics                   | haracteristics                                                                                           |                                       |        | 2017201920212014201820202022                                    |  |  |
| Mode                    | Annual<br>Unlinked<br>Passenger<br>Trips      | Directly<br>Operated<br>VOMS | Purchased<br>Transportation<br>VOMS | Annual Vehicle<br>Revenue Miles                                                                          | Annual<br>Vehicle<br>Revenue<br>Hours |        | Unlinked Passenger Trip per Vehicle Revenue<br>Mile             |  |  |
| Demand Response         | 12.259                                        | 5                            | 0                                   | 224.978                                                                                                  | 9.155                                 |        | Demand Response                                                 |  |  |