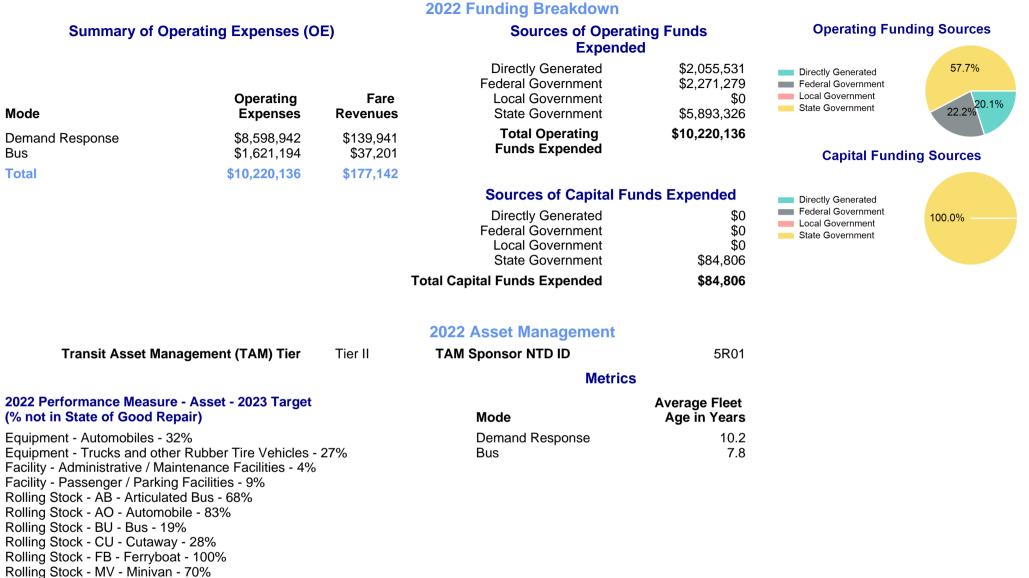

## 2022 Annual Agency Profile - South Central Illinois Mass Transit District (NTD ID 50327)

Rolling Stock - VN - Van - 14%

p. 2 of 2