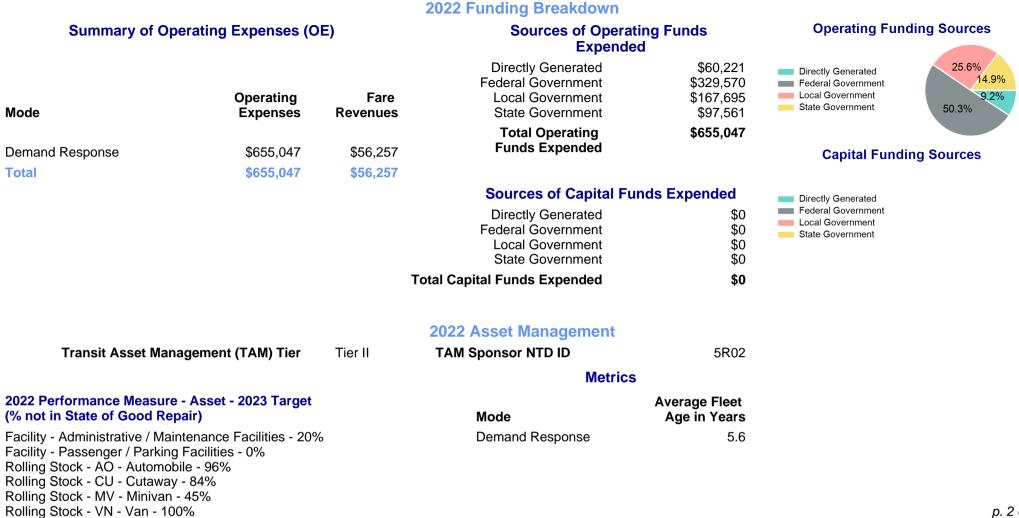

## 2022 Annual Agency Profile - DeKalb County Council on Aging dba Dekalb Area Rural Transit (NTD ID 50330)

p. 2 of 2