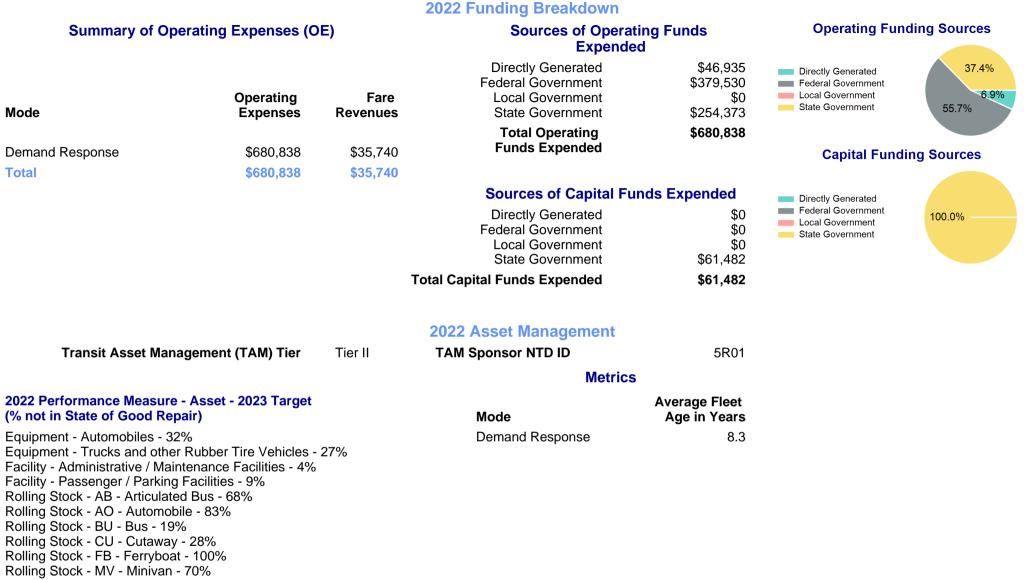

| Mailing Address: | 1320 MELMAR DR                           |                              | Website: http://www.gomrtd.com              |                                 |                                       |         |                                                     |
|------------------|------------------------------------------|------------------------------|---------------------------------------------|---------------------------------|---------------------------------------|---------|-----------------------------------------------------|
|                  | SPARTA, IL 62                            | 2286-1167                    |                                             |                                 |                                       |         |                                                     |
|                  |                                          |                              |                                             | Service Cons                    | sumed                                 |         |                                                     |
|                  |                                          |                              | Annual Unlinked Trips (UPT)                 |                                 |                                       | 8,021   | Operating Expenses per Vehicle Revenue Mile         |
|                  |                                          |                              |                                             |                                 |                                       |         | Demand Response                                     |
| Assets           |                                          |                              | Service Supplied                            |                                 |                                       | \$5.00  |                                                     |
| Revenue Vehicles | 17                                       |                              | Annual Vehicle Revenue Miles (VRM) 157,492  |                                 |                                       | 157,492 | \$4.00                                              |
| Service Vehicles | 0                                        |                              | Annual Vehicle Revenue Hours (VRH)          |                                 |                                       | 8,328   | \$3.00                                              |
| acilities        | 0                                        |                              | Vehicles Operated in Maximum Service (VOMS) |                                 |                                       | 8       | \$2.00<br>\$1.00                                    |
|                  |                                          |                              |                                             |                                 |                                       |         | \$0.00                                              |
|                  |                                          | Modal                        | Characteristics                             | haracteristics                  |                                       |         | 2014 2016 2018 2020 2022                            |
| Node             | Annual<br>Unlinked<br>Passenger<br>Trips | Directly<br>Operated<br>VOMS | Purchased<br>Transportation<br>VOMS         | Annual Vehicle<br>Revenue Miles | Annual<br>Vehicle<br>Revenue<br>Hours |         | Unlinked Passenger Trip per Vehicle Revenue<br>Mile |
| Demand Response  | 8,021                                    | 8                            | 0                                           | 157,492                         | 8,328                                 |         | Demand Response                                     |
| otal             | 8,021                                    | 8                            | 0                                           | 157,492                         | 8,328                                 |         | 0.1                                                 |
|                  |                                          |                              |                                             |                                 |                                       |         |                                                     |
| letrics          | Service E                                | fficiency                    | Ser                                         | Service Effectiveness           |                                       |         | 0.04                                                |
| lode             | OE per VRM                               | OE per VRH                   | UPT per VRM                                 | UPT per VRH                     | OE per UPT                            |         | 0.02                                                |
| emand Response   | \$4.32                                   | \$81.75                      | 0.1                                         | 1.0                             | \$84.88                               |         | 0 2014 2016 2018 2020 2022                          |
| otal             | \$4.32                                   | \$81.75                      | 0.1                                         | 1.0                             | \$84.88                               |         | p. 1 o                                              |