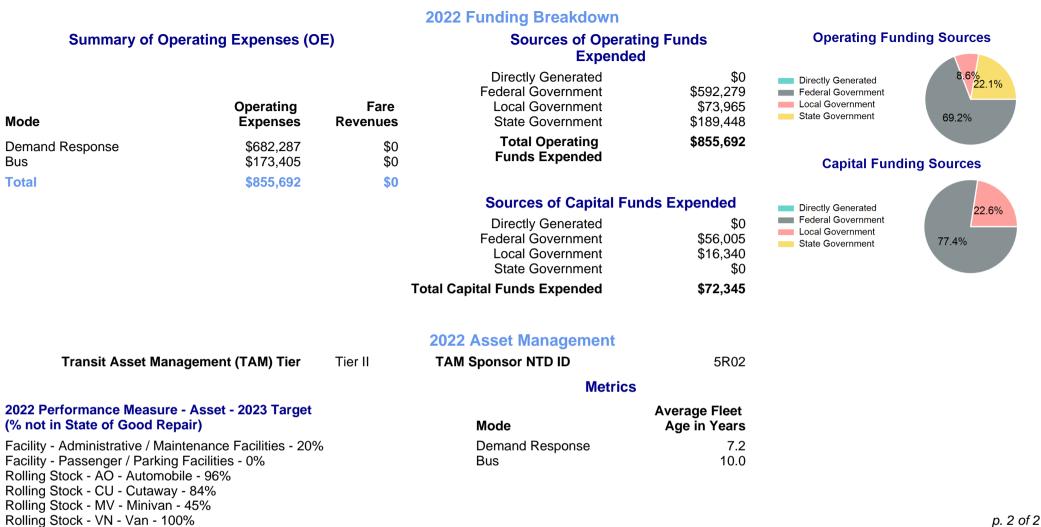

| Mailing Address:                     | 405 N CAPITOL AVE STE 209 Website<br>CORYDON, IN 47112-1553 |                              |                                                                          |                                 |                                       | ttp://www.b      | orsinc.org                                                            |
|--------------------------------------|-------------------------------------------------------------|------------------------------|--------------------------------------------------------------------------|---------------------------------|---------------------------------------|------------------|-----------------------------------------------------------------------|
|                                      |                                                             |                              |                                                                          | Service Cons                    | umed                                  |                  |                                                                       |
|                                      |                                                             |                              |                                                                          | Annual Unlink                   | ed Trips (UPT)                        | 18,500           | Operating Expenses per Vehicle Revenue Mile<br>Bus<br>Demand Response |
| Assets                               |                                                             |                              | Service Supplied                                                         |                                 |                                       |                  | \$6.00                                                                |
| Revenue Vehicles<br>Service Vehicles | 35<br>0                                                     |                              | Annual Vehicle Revenue Miles (VRM)<br>Annual Vehicle Revenue Hours (VRH) |                                 |                                       | 156,183<br>7,024 | \$4.00                                                                |
| Facilities                           | 1                                                           |                              | Vehicles Operated in Maximum Service (VOMS)                              |                                 |                                       | 14               | \$2.00                                                                |
|                                      |                                                             | Modal                        | Characteristics                                                          |                                 |                                       |                  | \$0.00 2014 2016 2018 2020 2022                                       |
| Mode                                 | Annual<br>Unlinked<br>Passenger<br>Trips                    | Directly<br>Operated<br>VOMS | Purchased<br>Transportation<br>VOMS                                      | Annual Vehicle<br>Revenue Miles | Annual<br>Vehicle<br>Revenue<br>Hours |                  | Unlinked Passenger Trip per Vehicle Revenue<br>Mile                   |
| Demand Response<br>Bus               | 13,008<br>5,492                                             | 9<br>5                       | 0<br>0                                                                   | 117,389<br>38,794               | 5,550<br>1,474                        |                  | Bus Demand Response                                                   |
| Total                                | 18,500                                                      | 14                           | 0                                                                        | 156,183                         | 7,024                                 |                  | 0.12<br>0.1                                                           |
| Metrics                              | Service Efficiency                                          |                              | Service Effectiveness                                                    |                                 |                                       |                  | 0.06                                                                  |
| Mode                                 | OE per VRM                                                  | OE per VRH                   | UPT per VRM                                                              | UPT per VRH                     | OE per UPT                            |                  |                                                                       |
| Demand Response<br>Bus               | \$5.81<br>\$4.47                                            | \$122.93<br>\$117.64         | 0.1<br>0.1                                                               | 2.3<br>3.7                      | \$52.45<br>\$31.57                    |                  | 2014 2016 2018 2020 2022                                              |
| Total                                | \$5.48                                                      | \$121.82                     | 0.1                                                                      | 2.6                             | \$46.25                               |                  | p. 1 of 2                                                             |