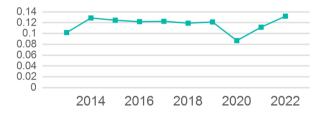

| 21,494                                   | 15                           | 0                                   | 162,894                         | 11,854                                |

| Metrics         | Service Efficiency |            | Service Effectiveness |             |            |
|-----------------|--------------------|------------|-----------------------|-------------|------------|
| Mode            | OE per VRM         | OE per VRH | UPT per VRM           | UPT per VRH | OE per UPT |
| Demand Response | \$3.80             | \$52.26    | 0.1                   | 1.8         | \$28.82    |
| Total           | \$3.80             | \$52.26    | 0.1                   | 1.8         | \$28.82    |



# Unlinked Passenger Trip per Vehicle Revenue Mile

#### ---- Demand Response



## p. 1 of 2

# 2022 Annual Agency Profile - Hamilton County Express Public Transit dba Hamilton County Express (NTD ID 50351)