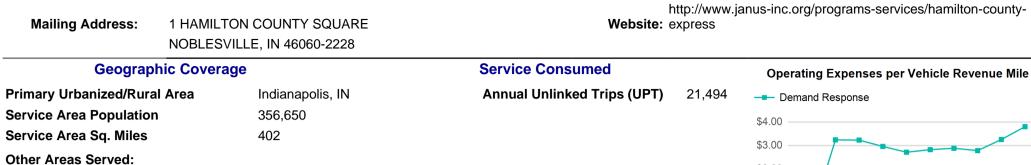

| Metrics         | Service Efficiency |            | Service Effectiveness |             |            |
|-----------------|--------------------|------------|-----------------------|-------------|------------|
| Mode            | OE per VRM         | OE per VRH | UPT per VRM           | UPT per VRH | OE per UPT |
| Demand Response | \$3.80             | \$52.26    | 0.1                   | 1.8         | \$28.82    |
| Total           | \$3.80             | \$52.26    | 0.1                   | 1.8         | \$28.82    |