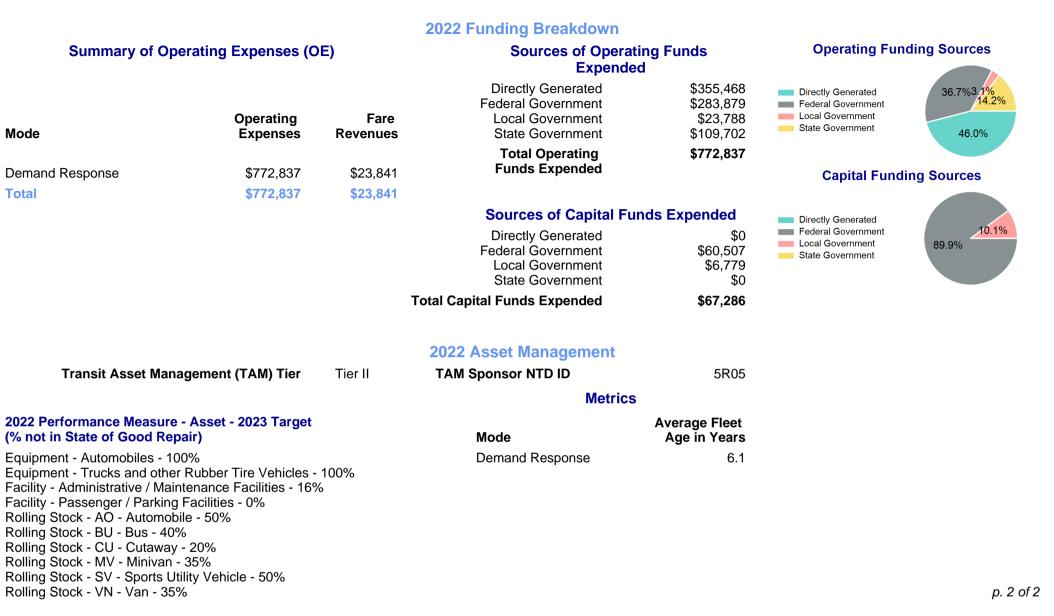

## 2022 Annual Agency Profile - Scioto County/Access Scioto County (NTD ID 50363)