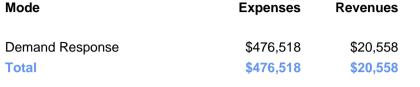

## **Sources of Operating Funds Expended**

| Total Operating    | \$476.518 |
|--------------------|-----------|
| State Government   | \$103,602 |
| Local Government   | \$48,076  |
| Federal Government | \$304,282 |
| Directly Generated | \$20,558  |
|                    |           |