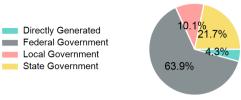

# 2022 Funding Breakdown

## **Sources of Operating Funds Expended**

| Total Operating    | \$476.518 |
|--------------------|-----------|
| State Government   | \$103,602 |
| Local Government   | \$48,076  |
| Federal Government | \$304,282 |
| Directly Generated | \$20,558  |
|                    |           |

## **Operating Funding Sources**