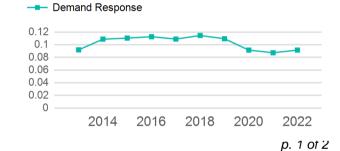

### Unlinked Passenger Trip per Vehicle Revenue Mile

| Metrics         | Service Efficiency |            | Serv        | Service Effectiveness |            |  |
|-----------------|--------------------|------------|-------------|-----------------------|------------|--|
| Mode            | OE per VRM         | OE per VRH | UPT per VRM | UPT per VRH           | OE per UPT |  |
| Demand Response | \$4.74             | \$52.76    | 0.1         | 1.0                   | \$51.81    |  |
| Total           | \$4.74             | \$52.76    | 0.1         | 1.0                   | \$51.81    |  |