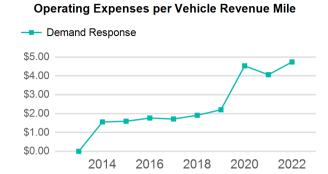

## **Summary of Operating Expenses (OE)**

| Metrics         | Service Efficiency |            | Serv        | Service Effectiveness |            |  |
|-----------------|--------------------|------------|-------------|-----------------------|------------|--|
| Mode            | OE per VRM         | OE per VRH | UPT per VRM | UPT per VRH           | OE per UPT |  |
| Demand Response | \$4.74             | \$52.76    | 0.1         | 1.0                   | \$51.81    |  |
| Total           | \$4.74             | \$52.76    | 0.1         | 1.0                   | \$51.81    |  |