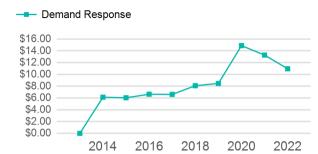

#### Operating Expenses per Vehicle Revenue Mile

| Metrics         | Service E  | Service Efficiency |             | Service Effectiveness |            |
|-----------------|------------|--------------------|-------------|-----------------------|------------|
| Mode            | OE per VRM | OE per VRH         | UPT per VRM | UPT per VRH           | OE per UPT |
| Demand Response | \$10.96    | \$105.95           | 0.3         | 3.3                   | \$32.33    |
| Total           | \$10.96    | \$105.95           | 0.3         | 3.3                   | \$32.33    |