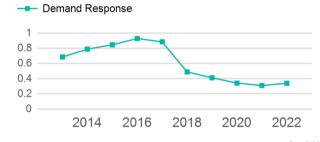

#### Unlinked Passenger Trip per Vehicle Revenue Mile

p. 1 of 2

| Metrics         | Service E  | Service Efficiency |             | Service Effectiveness |            |
|-----------------|------------|--------------------|-------------|-----------------------|------------|
| Mode            | OE per VRM | OE per VRH         | UPT per VRM | UPT per VRH           | OE per UPT |
| Demand Response | \$10.96    | \$105.95           | 0.3         | 3.3                   | \$32.33    |
| Total           | \$10.96    | \$105.95           | 0.3         | 3.3                   | \$32.33    |