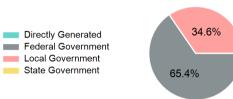

# **Sources of Capital Funds Expended**

| Directly Generated | \$0     |
|--------------------|---------|
| Federal Government | \$2,320 |
| Local Government   | \$1,225 |
| State Government   | \$0     |
|                    |         |

**Total Capital Funds Expended** \$3,545

### **Capital Funding Sources**