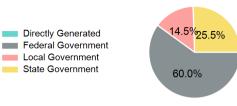

#### **Sources of Operating Funds Expended**

| Funds Expended     | ,,        |
|--------------------|-----------|
| Total Operating    | \$659,550 |
| State Government   | \$168,414 |
| Local Government   | \$95,511  |
| Federal Government | \$395,625 |
| Directly Generated | \$0       |

### **Operating Funding Sources**