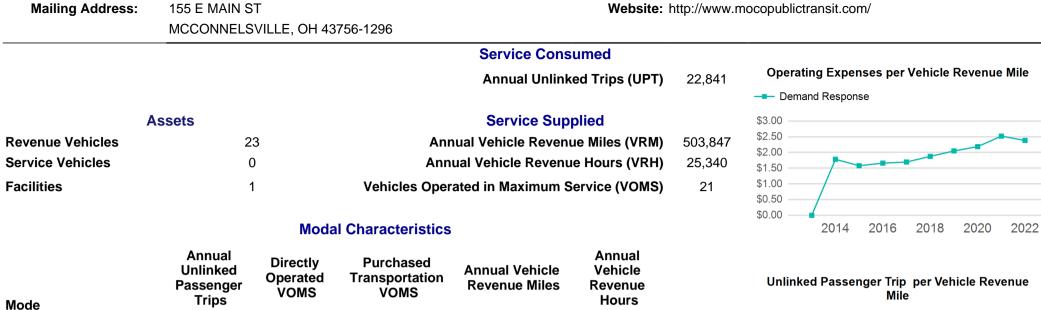

## 2022 Annual Agency Profile - Morgan County Transit (NTD ID 50421)

22,841

22,841

\$2.38

\$2.38

**Service Efficiency** 

OE per VRM OE per VRH

21

\$52.53

\$52.53