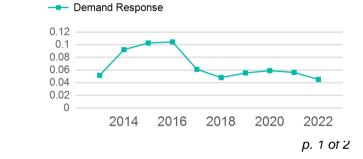

## 2022 Annual Agency Profile - Morgan County Transit (NTD ID 50421)

22,841

22,841

\$2.38

\$2.38

**Service Efficiency** 

OE per VRM OE per VRH

21

503,847

**UPT per VRH** 

0.9

0.9

Service Effectiveness

25,340

25,340

OE per UPT