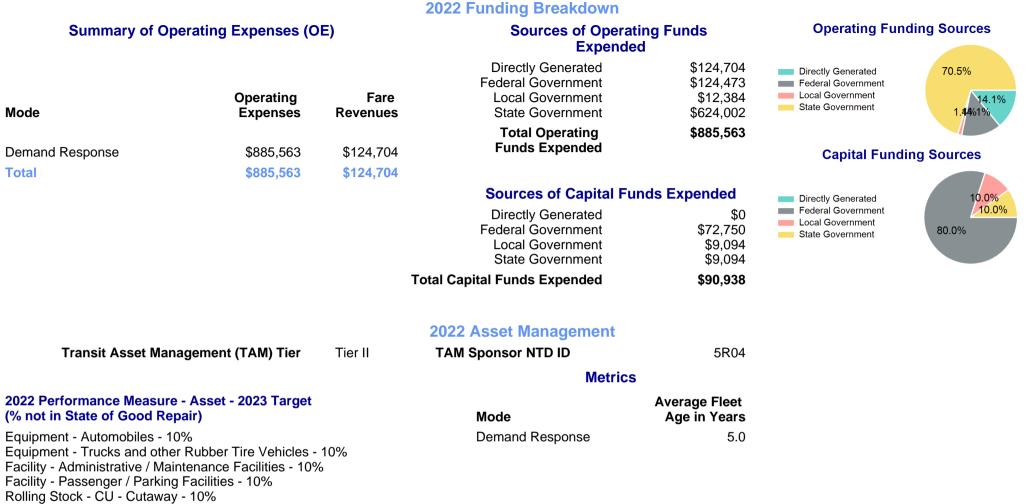

## 2022 Annual Agency Profile - Wadena County Social Services (NTD ID 50446)

Rolling Stock - VN - Van - 10%