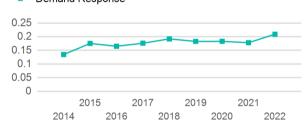

# Unlinked Passenger Trip per Vehicle Revenue Mile Demand Response

p. 1 of 2

| Metrics         | Service E  | Service Efficiency |             | Service Effectivenes |            |
|-----------------|------------|--------------------|-------------|----------------------|------------|
| Mode            | OE per VRM | OE per VRH         | UPT per VRM | UPT per VRH          | OE per UPT |
| Demand Response | \$3.50     | \$75.17            | 0.2         | 4.5                  | \$16.74    |
| Total           | \$3.50     | \$75.17            | 0.2         | 4.5                  | \$16.74    |