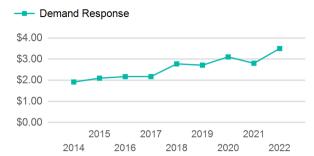

## Operating Expenses per Vehicle Revenue Mile

|        |   | · · · · · · · · · · · · · · · · · · ·       | ,,      |
|--------|---|---------------------------------------------|---------|
| Assets |   | Service Supplied                            |         |
|        | 5 | Annual Vehicle Revenue Miles (VRM)          | 129,848 |
|        | 0 | Annual Vehicle Revenue Hours (VRH)          | 6,050   |
|        | 1 | Vehicles Operated in Maximum Service (VOMS) | 3       |