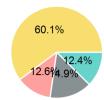

#### 2022 Funding Breakdown

| Summary | of C | perating | <b>Expenses</b> | (OE) |
|---------|------|----------|-----------------|------|
|---------|------|----------|-----------------|------|

| Sources | of | Operati | ng | Funds | 3 |
|---------|----|---------|----|-------|---|
|         | E  | xpended | b  |       |   |
|         |    |         |    |       |   |

| Funds Expended     |           |
|--------------------|-----------|
| Total Operating    | \$454,759 |
| State Government   | \$273,400 |
| Local Government   | \$57,147  |
| Federal Government | \$67,865  |
| Directly Generated | \$56,347  |

#### **Operating Funding Sources**