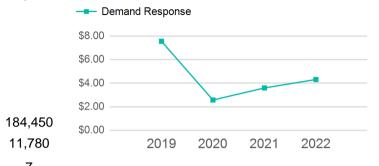

#### **Operating Expenses per Vehicle Revenue Mile**

| Metrics         | Service E  | fficiency  | Service Effectiveness |             |            |
|-----------------|------------|------------|-----------------------|-------------|------------|
| Mode            | OE per VRM | OE per VRH | UPT per VRM           | UPT per VRH | OE per UPT |
| Demand Response | \$4.31     | \$67.56    | 0.1                   | 1.5         | \$46.01    |
| Total           | \$4.31     | \$67.56    | 0.1                   | 1.5         | \$46.01    |