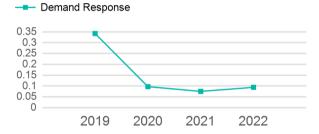

#### Unlinked Passenger Trip per Vehicle Revenue Mile

| Annual<br>Unlinked<br>Passenger<br>Trips | Directly<br>Operated<br>VOMS             | Purchased<br>Transportation<br>VOMS           | Annual Vehicle<br>Revenue Miles                                                                       | Annual<br>Vehicle<br>Revenue<br>Hours                                                                                                       |
|------------------------------------------|------------------------------------------|-----------------------------------------------|-------------------------------------------------------------------------------------------------------|---------------------------------------------------------------------------------------------------------------------------------------------|
| 17,298                                   | 7                                        | 0                                             | 184,450                                                                                               | 11,780                                                                                                                                      |
| 17,298                                   | 7                                        | 0                                             | 184,450                                                                                               | 11,780                                                                                                                                      |
|                                          | Unlinked<br>Passenger<br>Trips<br>17,298 | Unlinked<br>Passenger<br>Trips<br>17,298<br>7 | Unlinked<br>Passenger<br>TripsDirectly<br>Operated<br>VOMSPurchased<br>Transportation<br>VOMS17,29870 | Unlinked<br>Passenger<br>TripsDirectly<br>Operated<br>VOMSPurchased<br>Transportation<br>VOMSAnnual Vehicle<br>Revenue Miles17,29870184,450 |

| Metrics         | Service E  | fficiency  | Service Effectiveness |             |            |
|-----------------|------------|------------|-----------------------|-------------|------------|
| Mode            | OE per VRM | OE per VRH | UPT per VRM           | UPT per VRH | OE per UPT |
| Demand Response | \$4.31     | \$67.56    | 0.1                   | 1.5         | \$46.01    |
| Total           | \$4.31     | \$67.56    | 0.1                   | 1.5         | \$46.01    |