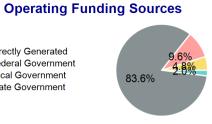

## **Sources of Operating Funds** Expended

### Directly Generated Federal Government Local Government State Government

| Mode                   | Operating<br>Expenses      | Fare<br>Revenues     |
|------------------------|----------------------------|----------------------|
| Demand Response<br>Bus | \$3,021,739<br>\$1,387,244 | \$35,365<br>\$33,472 |
| Total                  | \$4,408,983                | \$68,837             |

| Funds Expended     |             |
|--------------------|-------------|
| Total Operating    | \$4,408,983 |
| State Government   | \$210,282   |
| Local Government   | \$422,457   |
| Federal Government | \$3,687,278 |
| Directly Generated | \$88,966    |