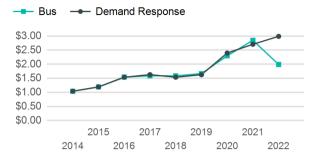

# Operating Expenses per Vehicle Revenue Mile

| Metrics                | Service E        | Service Efficiency  |             | Service Effectiveness |                    |  |
|------------------------|------------------|---------------------|-------------|-----------------------|--------------------|--|
| Mode                   | OE per VRM       | OE per VRH          | UPT per VRM | UPT per VRH           | OE per UPT         |  |
| Demand Response<br>Bus | \$5.98<br>\$3.98 | \$116.98<br>\$84.34 | 0.1<br>0.1  | 2.1<br>2.6            | \$55.86<br>\$32.16 |  |
| Total                  | \$5.16           | \$104.28            | 0.1         | 2.3                   | \$45.35            |  |