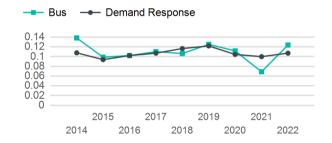

#### Unlinked Passenger Trip per Vehicle Revenue Mile

p. 1 of 2

| Metrics                | Service E        | Service Efficiency  |             | Service Effectiveness |                    |  |
|------------------------|------------------|---------------------|-------------|-----------------------|--------------------|--|
| Mode                   | OE per VRM       | OE per VRH          | UPT per VRM | UPT per VRH           | OE per UPT         |  |
| Demand Response<br>Bus | \$5.98<br>\$3.98 | \$116.98<br>\$84.34 | 0.1<br>0.1  | 2.1<br>2.6            | \$55.86<br>\$32.16 |  |
| Total                  | \$5.16           | \$104.28            | 0.1         | 2.3                   | \$45.35            |  |