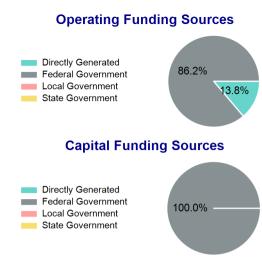

#### 2022 Funding Breakdown

# Sources of Operating Funds Expended

| Total Operating Funds Expended | \$1,114,024 |
|--------------------------------|-------------|
| State Government               | \$0<br>\$0  |
| Local Government               | \$0         |
| Federal Government             | \$960,502   |
| Directly Generated             | \$153,522   |

#### **Sources of Capital Funds Expended**

| Directly Generated           | \$0      |
|------------------------------|----------|
| Federal Government           | \$90,979 |
| Local Government             | \$0      |
| State Government             | \$0      |
| Total Capital Funds Expended | \$90,979 |