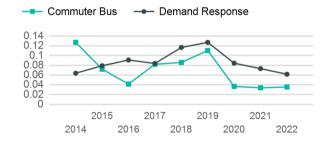

# Unlinked Passenger Trip per Vehicle Revenue Mile

p. 1 of 2

| Metrics                         | Service E        | Service Efficiency  |             | vice Effectivenes | SS                 |
|---------------------------------|------------------|---------------------|-------------|-------------------|--------------------|
| Mode                            | OE per VRM       | OE per VRH          | UPT per VRM | UPT per VRH       | OE per UPT         |
| Commuter Bus<br>Demand Response | \$3.45<br>\$2.40 | \$105.33<br>\$67.96 | 0.0<br>0.1  | 1.1<br>1.8        | \$97.03<br>\$38.82 |
| Total                           | \$2.56           | \$73.43             | 0.1         | 1.7               | \$44.42            |