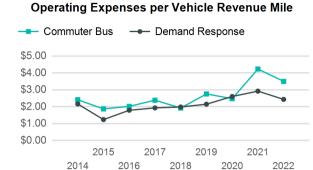

| Metrics                         | Service E        | Service Efficiency  |             | vice Effectivenes | SS                 |
|---------------------------------|------------------|---------------------|-------------|-------------------|--------------------|
| Mode                            | OE per VRM       | OE per VRH          | UPT per VRM | UPT per VRH       | OE per UPT         |
| Commuter Bus<br>Demand Response | \$3.45<br>\$2.40 | \$105.33<br>\$67.96 | 0.0<br>0.1  | 1.1<br>1.8        | \$97.03<br>\$38.82 |
| Total                           | \$2.56           | \$73.43             | 0.1         | 1.7               | \$44.42            |

#### **Summary of Operating Expenses (OE)**

| Mode                            | Operating<br>Expenses  | Fare<br>Revenues      |
|---------------------------------|------------------------|-----------------------|
| Commuter Bus<br>Demand Response | \$233,946<br>\$880,078 | \$29,726<br>\$123,796 |
| <b>Total</b>                    | \$1,114,024            | \$153,522             |