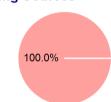

## Sources of Capital Funds Expended

| Directly Generated | \$0       |
|--------------------|-----------|
| Federal Government | \$0       |
| Local Government   | \$225,631 |
| State Government   | \$0       |

## Total Capital Funds Expended \$225,631