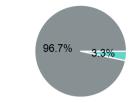

### Sources of Operating Funds Expended

| Total Operating<br>Funds Expended    | \$1,381,594 |
|--------------------------------------|-------------|
| Local Government<br>State Government | \$0<br>\$0  |
| Federal Government                   | \$1,336,023 |
| Directly Generated                   | \$45,571    |