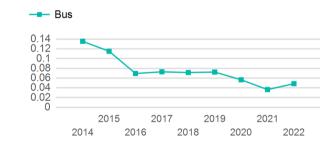

## 2022 Annual Agency Profile - White Earth Band of Chippewa (NTD ID 55270)

**Mailing Address:** 35500 EAGLE VIEW RD Website: http://www.whiteearth.com/

OGEMA, MN 56569-9658

0

**Facilities** 

| Geographic Coverage          |                   | Service Consumed                   |         |                                             |  |
|------------------------------|-------------------|------------------------------------|---------|---------------------------------------------|--|
| Primary Urbanized/Rural Area | Minnesota Non-UZA | Annual Unlinked Trips (UPT)        | 18,989  | Operating Expenses per Vehicle Revenue Mile |  |
| Other Areas Served:          |                   | • • • •                            |         | ── Bus                                      |  |
|                              |                   |                                    |         | \$6.00                                      |  |
| Assets                       |                   | Service Supplied                   |         | \$4.00                                      |  |
| Revenue Vehicles             | 15                | Annual Vehicle Revenue Miles (VRM) | 391,145 | 20.00                                       |  |
| Service Vehicles             | 2                 | Annual Vehicle Revenue Hours (VRH) | 13,659  | \$2.00                                      |  |

| Metrics | Service E  | Service Efficiency |             | Service Effectiveness |            |  |
|---------|------------|--------------------|-------------|-----------------------|------------|--|
| Mode    | OE per VRM | OE per VRH         | UPT per VRM | UPT per VRH           | OE per UPT |  |
| Bus     | \$3.53     | \$101.15           | 0.0         | 1.4                   | \$72.76    |  |
| Total   | \$3.53     | \$101.15           | 0.0         | 1.4                   | \$72.76    |  |