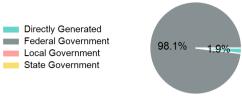

#### Sources of Operating Funds Expended

| Total Operating<br>Funds Expended    | \$614,373  |
|--------------------------------------|------------|
| Local Government<br>State Government | \$0<br>\$0 |
| Federal Government                   | \$602,638  |
| Directly Generated                   | \$11,735   |