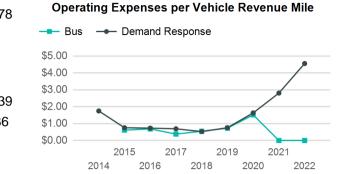

| Metrics                | Service E        | Service Efficiency |             | Service Effectiveness |                   |
|------------------------|------------------|--------------------|-------------|-----------------------|-------------------|
| Mode                   | OE per VRM       | OE per VRH         | UPT per VRM | UPT per VRH           | OE per UPT        |
| Demand Response<br>Bus | \$9.11<br>\$0.00 | \$189.86<br>\$0.00 | 0.2<br>0.0  | 5.2<br>0.0            | \$36.84<br>\$0.00 |
| Total                  | \$9.11           | \$189.86           | 0.2         | 5.2                   | \$36.84           |