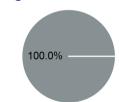

#### Sources of Operating Funds Expended

| Total Operating<br>Funds Expended    | \$614,373  |
|--------------------------------------|------------|
| Local Government<br>State Government | \$0<br>\$0 |
| Federal Government                   | \$602,638  |
| Directly Generated                   | \$11,735   |