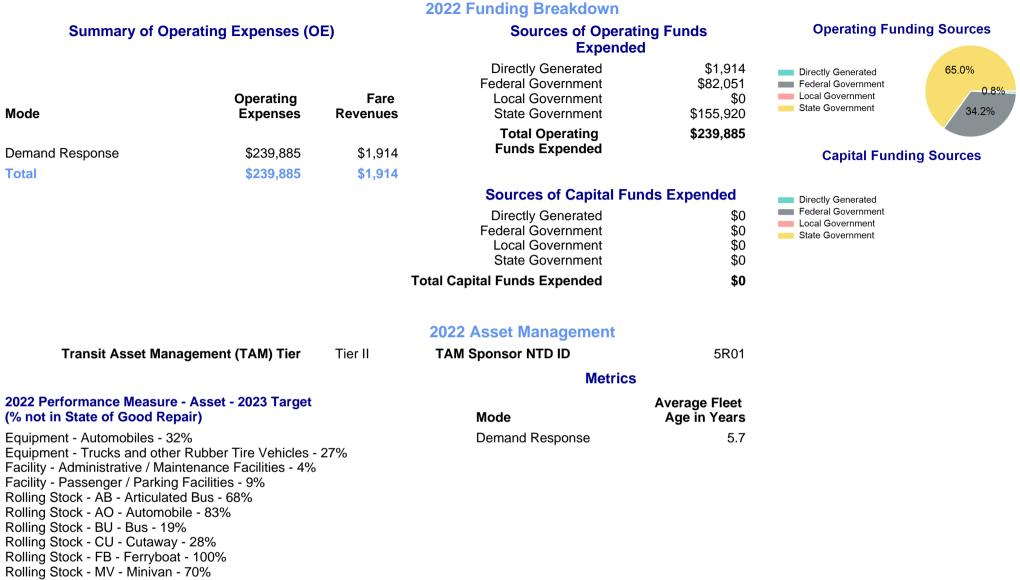

.05                                                           |  |
| Demand Response  | \$4.92                                   | \$152.11                      | 0.2                                         | 6.7                                                | \$22.71                               |        | 2017 2019 2021<br>2016 2018 2020 2022                          |  |
|                  | \$4.92                                   | \$152.11                      | 0.2                                         | 6.7                                                | \$22.71                               |        | р. 1 о                                                         |  |

## 2022 Annual Agency Profile - Douglas County (Illinois) dba Coles County Council on Aging (NTD ID 55315)



Rolling Stock - VN - Van - 14%

p. 2 of 2