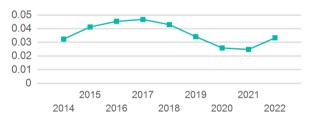

| 0                                   | 960,169                         | 25,153                                |

| Metrics         | Service E  | Service Efficiency |             | Service Effectiveness |            |  |
|-----------------|------------|--------------------|-------------|-----------------------|------------|--|
| Mode            | OE per VRM | OE per VRH         | UPT per VRM | UPT per VRH           | OE per UPT |  |
| Demand Response | \$3.50     | \$133.45           | 0.0         | 1.3                   | \$104.84   |  |
| Total           | \$3.50     | \$133.45           | 0.0         | 1.3                   | \$104.84   |  |

### ciensiics

lebsite: http://cntransit.cnhsa.com

32,017

#### **Operating Expenses per Vehicle Revenue Mile**









p. 1 of 2

## 2022 Annual Agency Profile - Choctaw Nation of Oklahoma (NTD ID 60003)