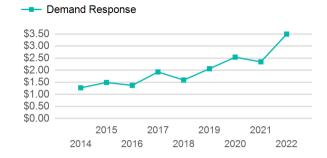

34                           | 0                                   | 960,169                         | 25,153                                |

| Metrics         | Service E  | Service Efficiency |             | Service Effectiveness |            |  |
|-----------------|------------|--------------------|-------------|-----------------------|------------|--|
| Mode            | OE per VRM | OE per VRH         | UPT per VRM | UPT per VRH           | OE per UPT |  |
| Demand Response | \$3.50     | \$133.45           | 0.0         | 1.3                   | \$104.84   |  |
| Total           | \$3.50     | \$133.45           | 0.0         | 1.3                   | \$104.84   |  |

### ciensiics

lebsite: http://cntransit.cnhsa.com

32,017

#### **Operating Expenses per Vehicle Revenue Mile**









p. 1 of 2

## 2022 Annual Agency Profile - Choctaw Nation of Oklahoma (NTD ID 60003)