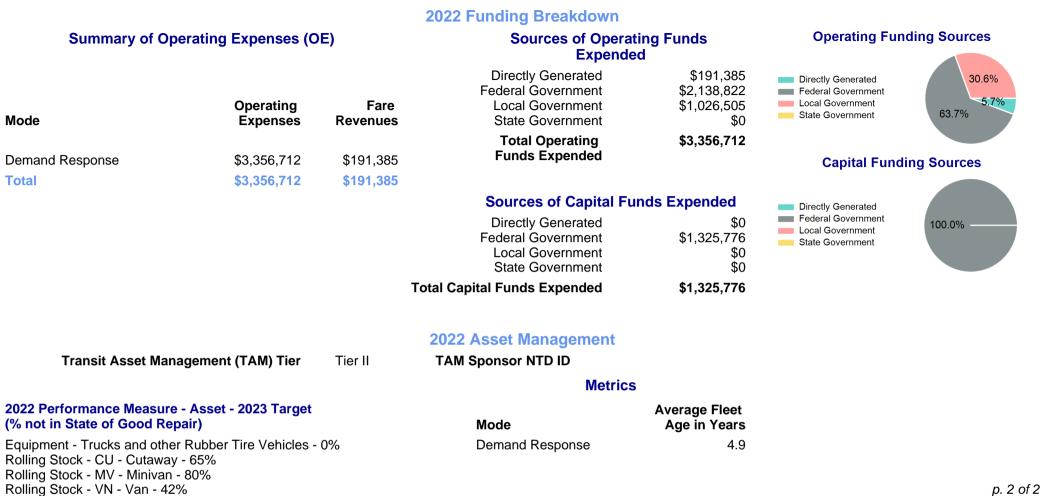

#### Modal Characteristics

| Mode            | Annual<br>Unlinked<br>Passenger<br>Trips | Directly<br>Operated<br>VOMS | Purchased<br>Transportation<br>VOMS | Annual Vehicle<br>Revenue Miles | Annual<br>Vehicle<br>Revenue<br>Hours |
|-----------------|------------------------------------------|------------------------------|-------------------------------------|---------------------------------|---------------------------------------|
| Demand Response | 32,017                                   | 34                           | 0                                   | 960,169                         | 25,153                                |
| Total           | 32,017                                   | 34                           | 0                                   | 960,169                         | 25,153                                |

| Metrics         | Service E  | Service Efficiency |             | Service Effectiveness |            |  |
|-----------------|------------|--------------------|-------------|-----------------------|------------|--|
| Mode            | OE per VRM | OE per VRH         | UPT per VRM | UPT per VRH           | OE per UPT |  |
| Demand Response | \$3.50     | \$133.45           | 0.0         | 1.3                   | \$104.84   |  |
| Total           | \$3.50     | \$133.45           | 0.0         | 1.3                   | \$104.84   |  |