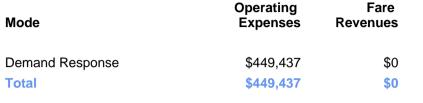

### 2022 Funding Breakdown

| Summary of Operating Exp | penses ( | OE) |
|--------------------------|----------|-----|
|--------------------------|----------|-----|

# Sources of Operating Funds Expended

| State Government  Total Operating Funds Expended | \$0<br><b>\$449,437</b> |
|--------------------------------------------------|-------------------------|
| Local Government                                 | \$0                     |
| Federal Government                               | \$449,437               |
| Directly Generated                               | \$0                     |