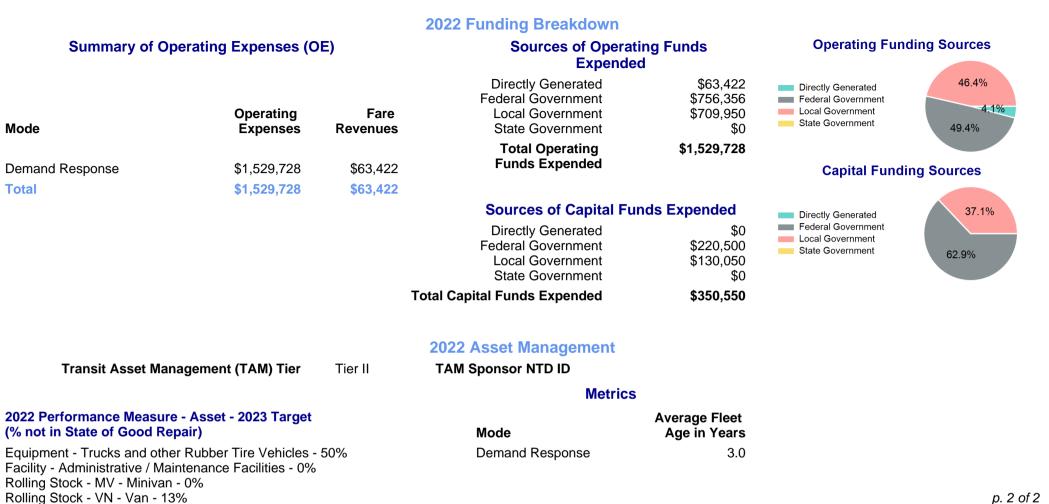

### **Modal Characteristics**

| Mode            | Annual<br>Unlinked<br>Passenger<br>Trips | Directly<br>Operated<br>VOMS | Purchased<br>Transportation<br>VOMS | Annual Vehicle<br>Revenue Miles | Annual<br>Vehicle<br>Revenue<br>Hours |
|-----------------|------------------------------------------|------------------------------|-------------------------------------|---------------------------------|---------------------------------------|
| Demand Response | 30,545                                   | 12                           | 0                                   | 267,991                         | 14,200                                |
| Total           | 30,545                                   | 12                           | 0                                   | 267,991                         | 14,200                                |