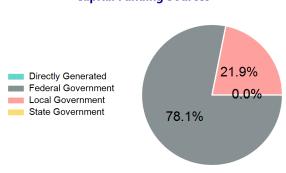

## **Sources of Capital Funds Expended**

| Directly Generated | \$0       |
|--------------------|-----------|
| Federal Government | \$611,954 |
| Local Government   | \$171,110 |
| State Government   | \$0       |
|                    |           |

**Total Capital Funds Expended** \$783,064

## **Capital Funding Sources**