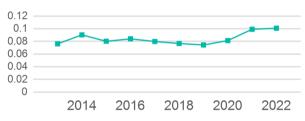

## Unlinked Passenger Trip per Vehicle Revenue Mile

| Metrics         | Service E  | Service Efficiency |             | Service Effectiveness |            |  |
|-----------------|------------|--------------------|-------------|-----------------------|------------|--|
| Mode            | OE per VRM | OE per VRH         | UPT per VRM | UPT per VRH           | OE per UPT |  |
| Demand Response | \$7.88     | \$97.93            | 0.1         | 1.3                   | \$78.15    |  |
| Total           | \$7.88     | \$97.93            | 0.1         | 1.3                   | \$78.15    |  |