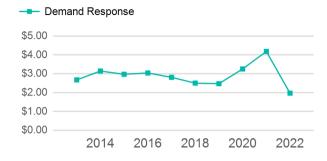

Annual Unlinked Trips (UPT) 16,597

**Operating Expenses per Vehicle Revenue Mile** 

| Metrics         | Service E  | Service Efficiency |             | Service Effectiveness |            |  |
|-----------------|------------|--------------------|-------------|-----------------------|------------|--|
| Mode            | OE per VRM | OE per VRH         | UPT per VRM | UPT per VRH           | OE per UPT |  |
| Demand Response | \$7.88     | \$97.93            | 0.1         | 1.3                   | \$78.15    |  |
| Total           | \$7.88     | \$97.93            | 0.1         | 1.3                   | \$78.15    |  |