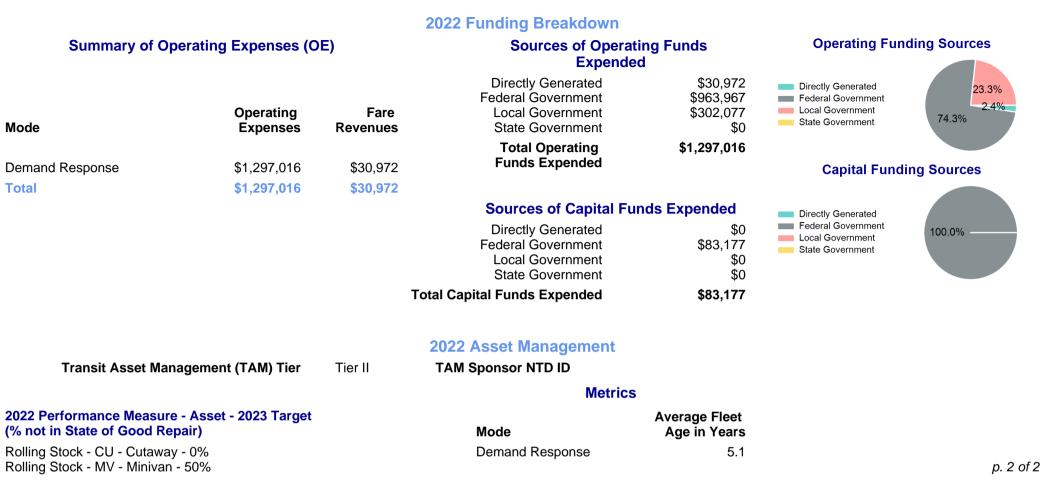

## **Modal Characteristics**

| Mode            | Annual<br>Unlinked<br>Passenger<br>Trips | Directly<br>Operated<br>VOMS | Purchased<br>Transportation<br>VOMS | Annual Vehicle<br>Revenue Miles | Annual<br>Vehicle<br>Revenue<br>Hours |
|-----------------|------------------------------------------|------------------------------|-------------------------------------|---------------------------------|---------------------------------------|
| Demand Response | 16,597                                   | 0                            | 3                                   | 164,633                         | 13,244                                |
| Total           | 16,597                                   | 0                            | 3                                   | 164,633                         | 13,244                                |