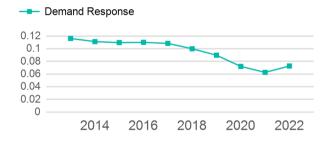

# Unlinked Passenger Trip per Vehicle Revenue Mile

| Mode            | OE per VRM | OE per VRH | UPT per VRM | UPT per VRH | OE per UPT |  |  |
|-----------------|------------|------------|-------------|-------------|------------|--|--|
| Demand Response | \$4.65     | \$102.60   | 0.1         | 1.6         | \$63.94    |  |  |
| Total           | \$4.65     | \$102.60   | 0.1         | 1.6         | \$63.94    |  |  |