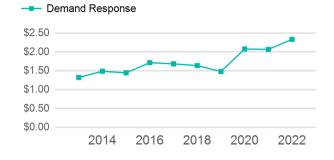

#### **Operating Expenses per Vehicle Revenue Mile**

| Mode            | OE per VRM | OE per VRH | UPT per VRM | UPT per VRH | OE per UPT |  |  |
|-----------------|------------|------------|-------------|-------------|------------|--|--|
| Demand Response | \$4.65     | \$102.60   | 0.1         | 1.6         | \$63.94    |  |  |
| Total           | \$4.65     | \$102.60   | 0.1         | 1.6         | \$63.94    |  |  |