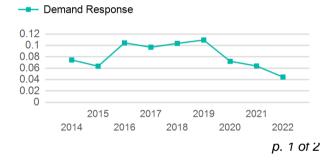

| Metrics         | Service Efficiency |            | Service Effectiveness |             |            |  |
|-----------------|--------------------|------------|-----------------------|-------------|------------|--|
| Mode            | OE per VRM         | OE per VRH | UPT per VRM           | UPT per VRH | OE per UPT |  |
| Demand Response | \$4.57             | \$114.22   | 0.0                   | 1.1         | \$102.88   |  |
| Total           | \$4.57             | \$114.22   | 0.0                   | 1.1         | \$102.88   |  |