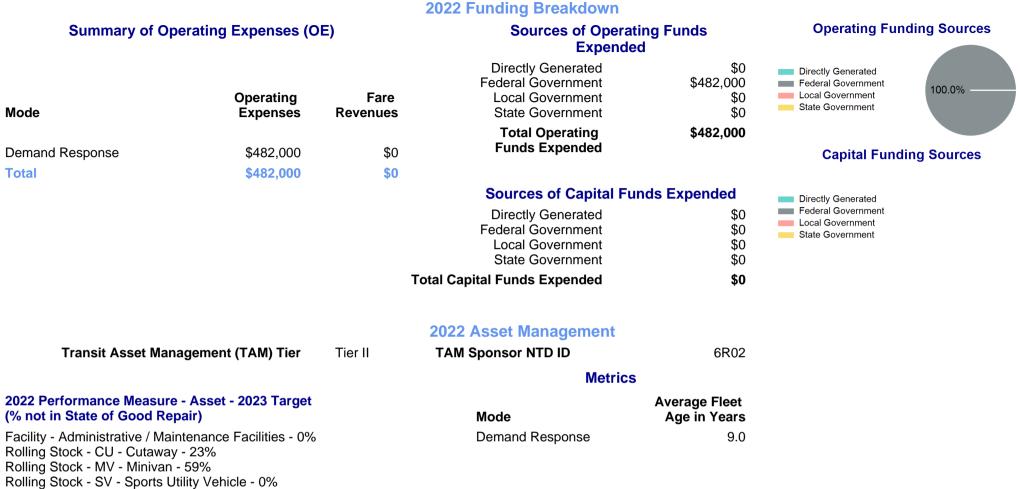

|                  | 2022 Annual Agency Prof  | ile - Plaquemines Parish Government (NTD ID 60127) |
|------------------|--------------------------|----------------------------------------------------|
| Mailing Address: | 333 E EDWARD HEBERT BLVD | Website: http://plagueminesparish.com/ferry/       |

| Mailing Address:                          | BELLE CHASSE, LA 70037-3012 |       |                      | wedsite: r                                                                                   | vebsite: http://plaqueminesparisn.com/terry/ |                                                   |      |  |
|-------------------------------------------|-----------------------------|-------|----------------------|----------------------------------------------------------------------------------------------|----------------------------------------------|---------------------------------------------------|------|--|
|                                           |                             |       | _                    | ervice Consumed<br>Innual Unlinked Trips (UPT)                                               | 4,685                                        | Operating Expenses per Vehicle Revenue M          | lile |  |
| A<br>Revenue Vehicles<br>Service Vehicles | Assets<br>5<br>0            |       | Annual Ve            | Service Supplied<br>Annual Vehicle Revenue Miles (VRM)<br>Annual Vehicle Revenue Hours (VRH) | 105,549<br>4,220                             | Demand Response \$12.00 \$10.00 \$8.00 \$6.00 \$  |      |  |
| Facilities                                |                             | 0     | Vehicles Operated in | n Maximum Service (VOMS)                                                                     | 5                                            | \$4.00<br>\$2.00<br>\$0.00<br>2015 2017 2019 2021 | -    |  |
|                                           | Annual                      | Modal | Characteristics      | Annual                                                                                       |                                              |                                                   | 2022 |  |

## 2022 Annual Agency Profile - Plaquemines Parish Government (NTD ID 60127)

Rolling Stock - VN - Van - 90%