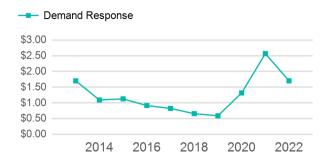

#### Operating Expenses per Vehicle Revenue Mile

| Metrics         | Service Efficiency |            | Ser         | Service Effectiveness |            |
|-----------------|--------------------|------------|-------------|-----------------------|------------|
| Mode            | OE per VRM         | OE per VRH | UPT per VRM | UPT per VRH           | OE per UPT |
| Demand Response | \$3.40             | \$63.30    | 0.0         | 0.8                   | \$83.52    |
| Total           | \$3.40             | \$63.30    | 0.0         | 0.8                   | \$83.52    |