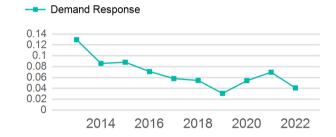

### Unlinked Passenger Trip per Vehicle Revenue Mile

p. 1 of 2

| Metrics         | Service Efficiency |            | Ser         | Service Effectiveness |            |
|-----------------|--------------------|------------|-------------|-----------------------|------------|
| Mode            | OE per VRM         | OE per VRH | UPT per VRM | UPT per VRH           | OE per UPT |
| Demand Response | \$3.40             | \$63.30    | 0.0         | 0.8                   | \$83.52    |
| Total           | \$3.40             | \$63.30    | 0.0         | 0.8                   | \$83.52    |