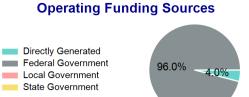

## Sources of Operating Funds Expended

| Total Operating Funds Expended | \$392,712 |
|--------------------------------|-----------|
| State Government               | \$0       |
| Local Government               | \$0       |
| Federal Government             | \$376,879 |
| Directly Generated             | \$15,833  |