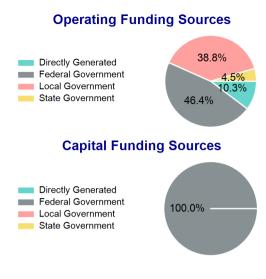

## 2022 Funding Breakdown

#### **Sources of Operating Funds Expended**

| Total Operating<br>Funds Expended    | \$8,174,538              |
|--------------------------------------|--------------------------|
| Local Government<br>State Government | \$3,174,474<br>\$367,838 |
| Federal Government                   | \$3,792,269              |
| Directly Generated                   | \$839,957                |

### **Sources of Capital Funds Expended**

| Directly Generated | \$0      |
|--------------------|----------|
| Federal Government | \$61,917 |
| Local Government   | \$0      |
| State Government   | \$0      |
|                    |          |

**Total Capital Funds Expended** \$61,917

| Mode            | Average Fleet Age in Years |  |
|-----------------|----------------------------|--|
| Demand Response | 4.7                        |  |