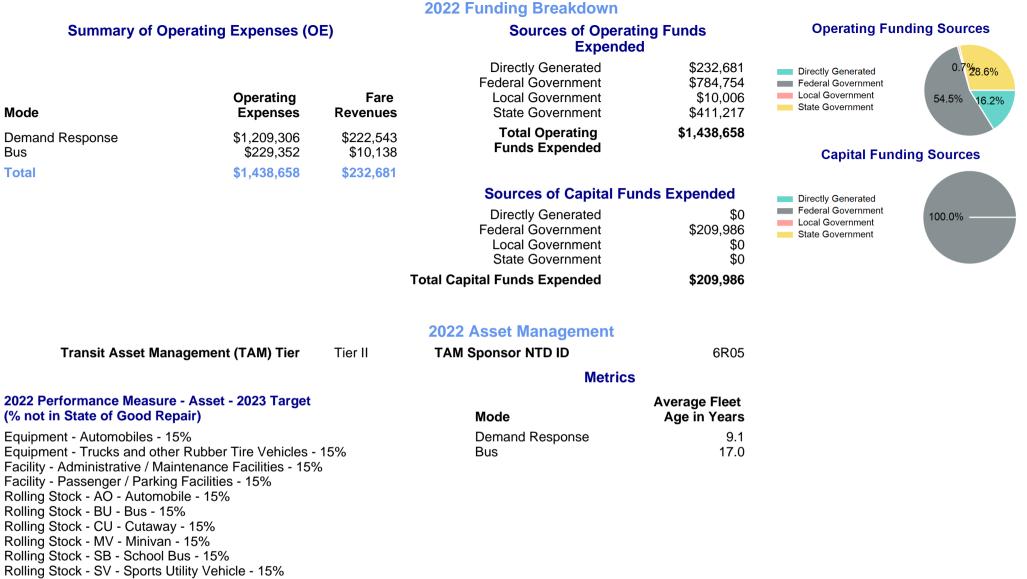

|  |

1.6

\$45.68

\$5.92

\$73.99

0.1

Total

p. 1 of 2

## 2022 Annual Agency Profile - City of Del Rio Transportation (NTD ID 60152)



Rolling Stock - VN - Van - 15%

p. 2 of 2