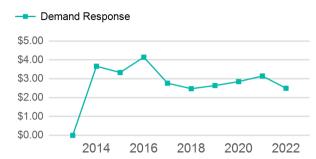

| Metrics         | Service E  | Service Efficiency |             | Service Effectiveness |            |  |
|-----------------|------------|--------------------|-------------|-----------------------|------------|--|
| Mode            | OE per VRM | OE per VRH         | UPT per VRM | UPT per VRH           | OE per UPT |  |
| Demand Response | \$2.50     | \$50.83            | 0.1         | 2.1                   | \$24.79    |  |
| Total           | \$2.50     | \$50.83            | 0.1         | 2.1                   | \$24.79    |  |

### Operating Expenses per Vehicle Revenue Mile