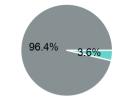

## 2022 Funding Breakdown

| Summary of Operating Expenses (OE) |
|------------------------------------|
|------------------------------------|

Operating

**Expenses** 

\$157,112

\$157,112

# Sources of Operating Funds Expended

| Directly Generated<br>Federal Government | \$5,734<br>\$151,378 |
|------------------------------------------|----------------------|
| Local Government State Government        | \$0<br>\$0           |
| Total Operating<br>Funds Expended        | \$157,112            |