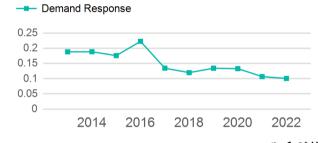

| Metrics         | Service E  | Service Efficiency |             | Service Effectiveness |            |  |
|-----------------|------------|--------------------|-------------|-----------------------|------------|--|
| Mode            | OE per VRM | OE per VRH         | UPT per VRM | UPT per VRH           | OE per UPT |  |
| Demand Response | \$2.50     | \$50.83            | 0.1         | 2.1                   | \$24.79    |  |
| Total           | \$2.50     | \$50.83            | 0.1         | 2.1                   | \$24.79    |  |

### Unlinked Passenger Trip per Vehicle Revenue Mile

p. 1 of 2