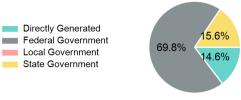

### 2022 Funding Breakdown

#### **Sources of Operating Funds Expended**

| Funds Expended     |             |
|--------------------|-------------|
| Total Operating    | \$4,146,996 |
| State Government   | \$644,899   |
| Local Government   | \$0         |
| Federal Government | \$2,894,871 |
| Directly Generated | \$607,226   |