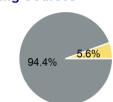

### 2022 Funding Breakdown

#### **Sources of Operating Funds Expended**

| Funds Expended     |             |
|--------------------|-------------|
| Total Operating    | \$4,146,996 |
| State Government   | \$644,899   |
| Local Government   | \$0         |
| Federal Government | \$2,894,871 |
| Directly Generated | \$607,226   |