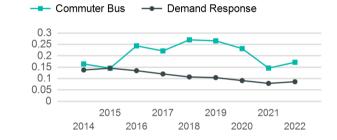

# Unlinked Passenger Trip per Vehicle Revenue Mile

p. 1 of 2

| Metrics                         | Service E        | Efficiency         | Service Effectiveness |             |                   |
|---------------------------------|------------------|--------------------|-----------------------|-------------|-------------------|
| Mode                            | OE per VRM       | OE per VRH         | UPT per VRM           | UPT per VRH | OE per UPT        |
| Commuter Bus<br>Demand Response | \$1.23<br>\$3.78 | \$51.54<br>\$88.44 | 0.2<br>0.1            | 7.2<br>2.0  | \$7.17<br>\$43.90 |
| Total                           | \$3.57           | \$86.63            | 0.1                   | 2.3         | \$38.20           |