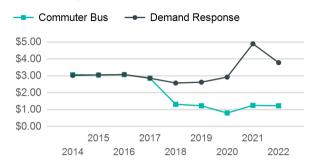

#### Operating Expenses per Vehicle Revenue Mile

| Metrics                         | Service E        | Efficiency         | Service Effectiveness |             |                   |
|---------------------------------|------------------|--------------------|-----------------------|-------------|-------------------|
| Mode                            | OE per VRM       | OE per VRH         | UPT per VRM           | UPT per VRH | OE per UPT        |
| Commuter Bus<br>Demand Response | \$1.23<br>\$3.78 | \$51.54<br>\$88.44 | 0.2<br>0.1            | 7.2<br>2.0  | \$7.17<br>\$43.90 |
| Total                           | \$3.57           | \$86.63            | 0.1                   | 2.3         | \$38.20           |