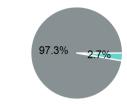

#### Sources of Operating Funds Expended

| Directly Generated<br>Federal Government | \$9,041<br>\$324,878 |
|------------------------------------------|----------------------|
| Local Government State Government        | \$0<br>\$0           |
| Total Operating Funds Expended           | \$333,919            |

Fare

\$9,041

\$9,041

Revenues