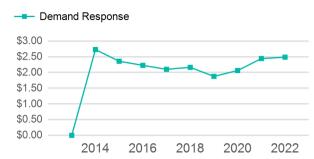

#### Operating Expenses per Vehicle Revenue Mile

| Metrics         | Service E  | fficiency  | Ser         | vice Effectivenes | SS         |
|-----------------|------------|------------|-------------|-------------------|------------|
| Mode            | OE per VRM | OE per VRH | UPT per VRM | UPT per VRH       | OE per UPT |
| Demand Response | \$2.49     | \$56.94    | 0.1         | 1.8               | \$32.12    |
| Total           | \$2.49     | \$56.94    | 0.1         | 1.8               | \$32.12    |