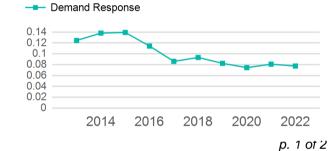

## Unlinked Passenger Trip per Vehicle Revenue Mile

| Metrics         | Service E  | fficiency  | Ser         | vice Effectivenes | SS         |
|-----------------|------------|------------|-------------|-------------------|------------|
| Mode            | OE per VRM | OE per VRH | UPT per VRM | UPT per VRH       | OE per UPT |
| Demand Response | \$2.49     | \$56.94    | 0.1         | 1.8               | \$32.12    |
| Total           | \$2.49     | \$56.94    | 0.1         | 1.8               | \$32.12    |