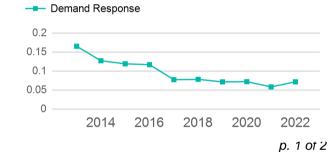

# Unlinked Passenger Trip per Vehicle Revenue Mile

| Metrics         | Service E  | Efficiency | Serv        | vice Effectivenes | SS         |
|-----------------|------------|------------|-------------|-------------------|------------|
| Mode            | OE per VRM | OE per VRH | UPT per VRM | UPT per VRH       | OE per UPT |
| Demand Response | \$2.48     | \$41.56    | 0.1         | 1.2               | \$34.67    |
| Total           | \$2.48     | \$41.56    | 0.1         | 1.2               | \$34.67    |