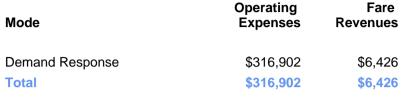

# Sources of Operating Funds Expended

| Directly Generated                | \$6,426   |
|-----------------------------------|-----------|
| Federal Government                | \$310,476 |
| Local Government                  | \$0       |
| State Government                  | \$0       |
| Total Operating<br>Funds Expended | \$316,902 |