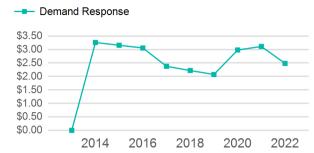

## Operating Expenses per Vehicle Revenue Mile

| Metrics         | Service E  | Efficiency | Serv        | vice Effectivenes | SS         |
|-----------------|------------|------------|-------------|-------------------|------------|
| Mode            | OE per VRM | OE per VRH | UPT per VRM | UPT per VRH       | OE per UPT |
| Demand Response | \$2.48     | \$41.56    | 0.1         | 1.2               | \$34.67    |
| Total           | \$2.48     | \$41.56    | 0.1         | 1.2               | \$34.67    |