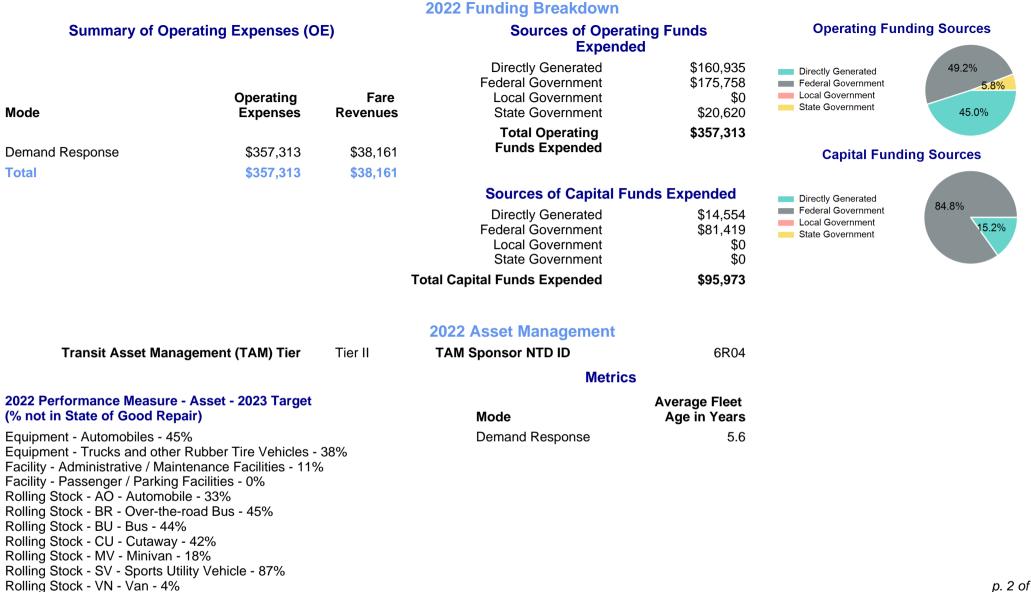

## 2022 Annual Agency Profile - Delta Community Action Foundation, Inc. (NTD ID 60183)