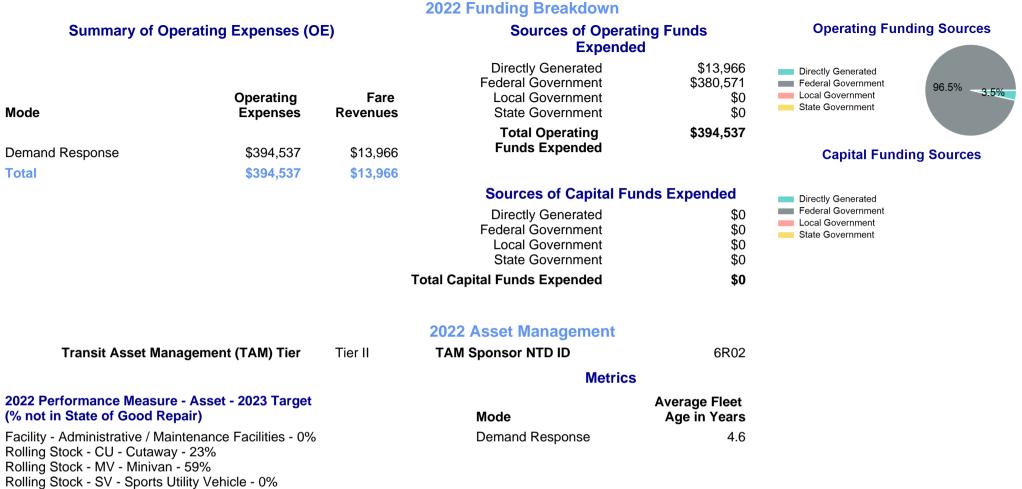

## 2022 Annual Agency Profile - Webster Parish Police Jury- OCS (NTD ID 60194)

| Mailing Address: | 208 GLEASON<br>MINDEN, LA 7              |                              | Website: https://www.websterparishla.org/community-services.html |                                             |                                       |        |                                                                 |
|------------------|------------------------------------------|------------------------------|------------------------------------------------------------------|---------------------------------------------|---------------------------------------|--------|-----------------------------------------------------------------|
|                  |                                          |                              |                                                                  | Service Cons                                | umed                                  |        |                                                                 |
|                  |                                          |                              |                                                                  | Annual Unlink                               | ed Trips (UPT)                        | 7,939  | Operating Expenses per Vehicle Revenue Mile  —— Demand Response |
| Assets           |                                          |                              | Service Supplied                                                 |                                             |                                       |        | \$5.00                                                          |
| Revenue Vehicles | 5                                        |                              | Annual Vehicle Revenue Miles (VRM)                               |                                             |                                       | 93,913 | \$4.00                                                          |
| Service Vehicles | 0                                        |                              | Annual Vehicle Revenue Hours (VRH)                               |                                             |                                       | 6,087  | \$3.00                                                          |
| Facilities       | 1                                        | 1                            |                                                                  | Vehicles Operated in Maximum Service (VOMS) |                                       |        | \$2.00<br>\$1.00<br>\$0.00                                      |
|                  | Modal Characteristics                    |                              |                                                                  |                                             |                                       |        | 2014 2016 2018 2020 2022                                        |
| Mode             | Annual<br>Unlinked<br>Passenger<br>Trips | Directly<br>Operated<br>VOMS | Purchased<br>Transportation<br>VOMS                              | Annual Vehicle<br>Revenue Miles             | Annual<br>Vehicle<br>Revenue<br>Hours |        | Unlinked Passenger Trip per Vehicle Revenue<br>Mile             |
| Demand Response  | 7,939                                    | 6                            | 0                                                                | 93,913                                      | 6,087                                 |        | Demand Response                                                 |
| Total            | 7,939                                    | 6                            | 0                                                                | 93,913                                      | 6,087                                 |        | 0.12<br>0.1<br>0.08                                             |
| Metrics          | Service E                                | fficiency                    | Service Effectiveness                                            |                                             |                                       |        | 0.06                                                            |
| Mode             | OE per VRM                               | OE per VRH                   | UPT per VRM                                                      | UPT per VRH                                 | OE per UPT                            |        | 0.02                                                            |
| Demand Response  | \$4.20                                   | \$64.82                      | 0.1                                                              | 1.3                                         | \$49.70                               |        | 0 2014 2016 2018 2020 2022                                      |

## 2022 Annual Agency Profile - Webster Parish Police Jury- OCS (NTD ID 60194)

Rolling Stock - VN - Van - 90%