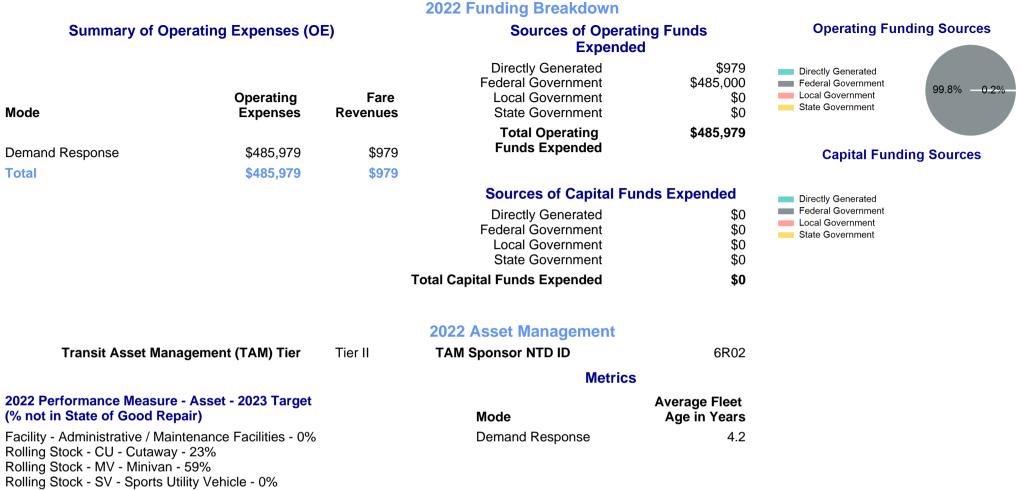

## 2022 Annual Agency Profile - Livingston Council on Aging (NTD ID 60200)

| Mailing Address:        | 949 Governme<br>Denham Sprin             |                              | Website: http://www.livingstoncouncilonaging.net/ |                                 |                                       |         |                                                                   |
|-------------------------|------------------------------------------|------------------------------|---------------------------------------------------|---------------------------------|---------------------------------------|---------|-------------------------------------------------------------------|
|                         |                                          |                              |                                                   | Service Cons                    | sumed                                 |         |                                                                   |
|                         |                                          |                              | Annual Unlinked Trips (UPT)                       |                                 |                                       | 17,619  | Operating Expenses per Vehicle Revenue Mile<br>—— Demand Response |
| Assets                  |                                          |                              | Service Supplied                                  |                                 |                                       |         | \$5.00                                                            |
| <b>Revenue Vehicles</b> | 13                                       |                              | Annual Vehicle Revenue Miles (VRM)                |                                 |                                       | 132,869 | \$4.00                                                            |
| Service Vehicles        | 0                                        |                              | Annual Vehicle Revenue Hours (VRH)                |                                 |                                       | 6,522   | \$3.00                                                            |
| Facilities              | С                                        | 1                            | Vehicles Operated in Maximum Service (VOMS)       |                                 |                                       | 13      | \$2.00                                                            |
| Modal Characteristics   |                                          |                              |                                                   |                                 |                                       |         | \$0.00 2014 2016 2018 2020 2022                                   |
| Mode                    | Annual<br>Unlinked<br>Passenger<br>Trips | Directly<br>Operated<br>VOMS | Purchased<br>Transportation<br>VOMS               | Annual Vehicle<br>Revenue Miles | Annual<br>Vehicle<br>Revenue<br>Hours |         | Unlinked Passenger Trip per Vehicle Revenue<br>Mile               |
| Demand Response         | 17,619                                   | 13                           | 0                                                 | 132,869                         | 6,522                                 |         | Demand Response                                                   |
| Total                   | 17,619                                   | 13                           | 0                                                 | 132,869                         | 6,522                                 |         | 0.2                                                               |
| Metrics                 | Service E                                | fficiency                    | Service Effectiveness                             |                                 |                                       |         | 0.1                                                               |
| Mode                    | OE per VRM                               | OE per VRH                   | UPT per VRM                                       | UPT per VRH                     | OE per UPT                            |         | 0.05                                                              |
| Demand Response         | \$3.66                                   | \$74.51                      | 0.1                                               | 2.7                             | \$27.58                               |         | 0<br>2014 2016 2018 2020 2022                                     |
| Total                   | \$3.66                                   | \$74.51                      | 0.1                                               | 2.7                             | \$27.58                               |         | p. 1 of 2                                                         |