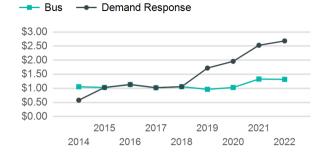

| Metrics                | Service E        | Service Efficiency |             | Service Effectiveness |                    |  |
|------------------------|------------------|--------------------|-------------|-----------------------|--------------------|--|
| Mode                   | OE per VRM       | OE per VRH         | UPT per VRM | UPT per VRH           | OE per UPT         |  |
| Demand Response<br>Bus | \$5.37<br>\$2.64 | \$38.36<br>\$65.27 | 0.2<br>0.1  | 1.4<br>3.4            | \$27.20<br>\$19.22 |  |
| Total                  | \$2.90           | \$57.99            | 0.1         | 2.9                   | \$20.28            |  |

#### ---- Bus ---- Demand Response

p. 1 of 2