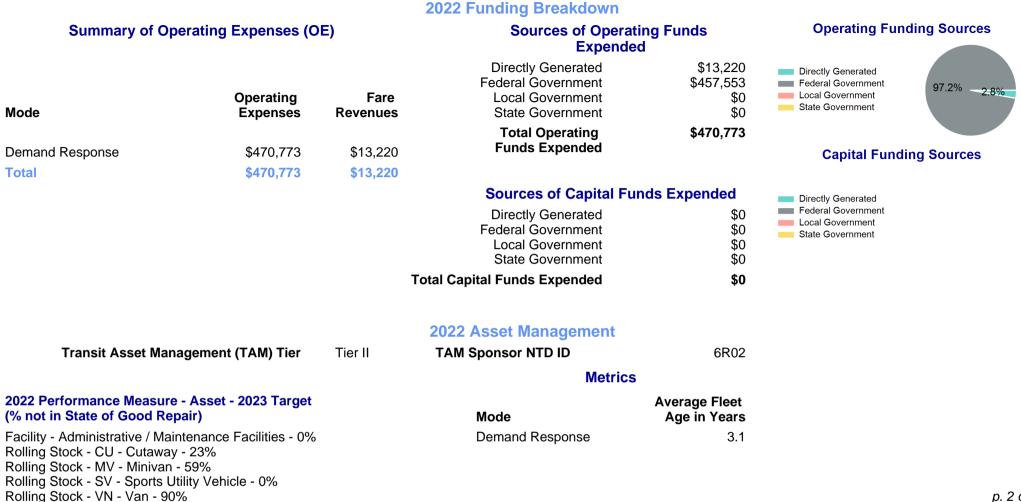

## 2022 Annual Agency Profile - West Ouachita Senior Center (NTD ID 60217)

p. 2 of 2