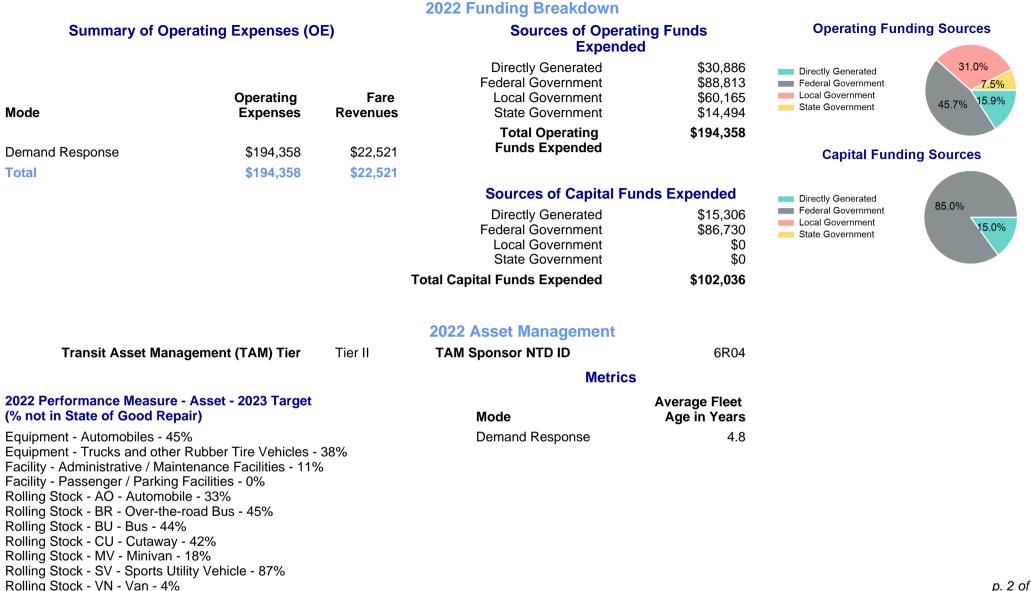

## 2022 Annual Agency Profile - Washita Valley Community Action Council (NTD ID 60220)

| Mailing Address:                     | 1000 W MINN<br>CHICKASHA,                | ESOTA AVE<br>OK 73018-3254   | Website: http://www.washitavalleycommunityactioncouncil.com              |                                 |                                       |                 |                                                                 |
|--------------------------------------|------------------------------------------|------------------------------|--------------------------------------------------------------------------|---------------------------------|---------------------------------------|-----------------|-----------------------------------------------------------------|
|                                      |                                          |                              |                                                                          | Service Cons                    | sumed                                 |                 |                                                                 |
|                                      |                                          |                              |                                                                          | Annual Unlink                   | ced Trips (UPT)                       | 9,518           | Operating Expenses per Vehicle Revenue Mile  —— Demand Response |
| Assets                               |                                          |                              | Service Supplied                                                         |                                 |                                       |                 | \$6.00                                                          |
| Revenue Vehicles<br>Service Vehicles | 10<br>0                                  |                              | Annual Vehicle Revenue Miles (VRM)<br>Annual Vehicle Revenue Hours (VRH) |                                 |                                       | 39,602<br>7,895 | \$4.00                                                          |
| Facilities                           | C                                        | )                            | Vehicles Oper                                                            | ated in Maximum S               | Service (VOMS)                        | 5               | \$2.00                                                          |
|                                      |                                          | Modal                        | Characteristics                                                          | racteristics                    |                                       |                 | \$0.00 2014 2016 2018 2020 2022                                 |
| Mode                                 | Annual<br>Unlinked<br>Passenger<br>Trips | Directly<br>Operated<br>VOMS | Purchased<br>Transportation<br>VOMS                                      | Annual Vehicle<br>Revenue Miles | Annual<br>Vehicle<br>Revenue<br>Hours |                 | Unlinked Passenger Trip per Vehicle Revenue<br>Mile             |
| Demand Response                      | 9,518                                    | 5                            | 0                                                                        | 39,602                          | 7,895                                 |                 | Demand Response                                                 |
| Fotal                                | 9,518                                    | 5                            | 0                                                                        | 39,602                          | 7,895                                 |                 | 0.3<br>0.25<br>0.2                                              |
| Metrics                              | Service E                                | fficiency                    | Ser                                                                      | Service Effectiveness           |                                       |                 | 0.2<br>0.15<br>0.1                                              |
| Mode                                 | OE per VRM                               | OE per VRH                   | UPT per VRM                                                              | UPT per VRH                     | OE per UPT                            |                 | 0.05                                                            |
| Demand Response                      | \$4.91                                   | \$24.62                      | 0.2                                                                      | 1.2                             | \$20.42                               |                 | 0 2014 2016 2018 2020 2022                                      |
| Total                                | \$4.91                                   | \$24.62                      | 0.2                                                                      | 1.2                             | \$20.42                               |                 | p. 1 of                                                         |