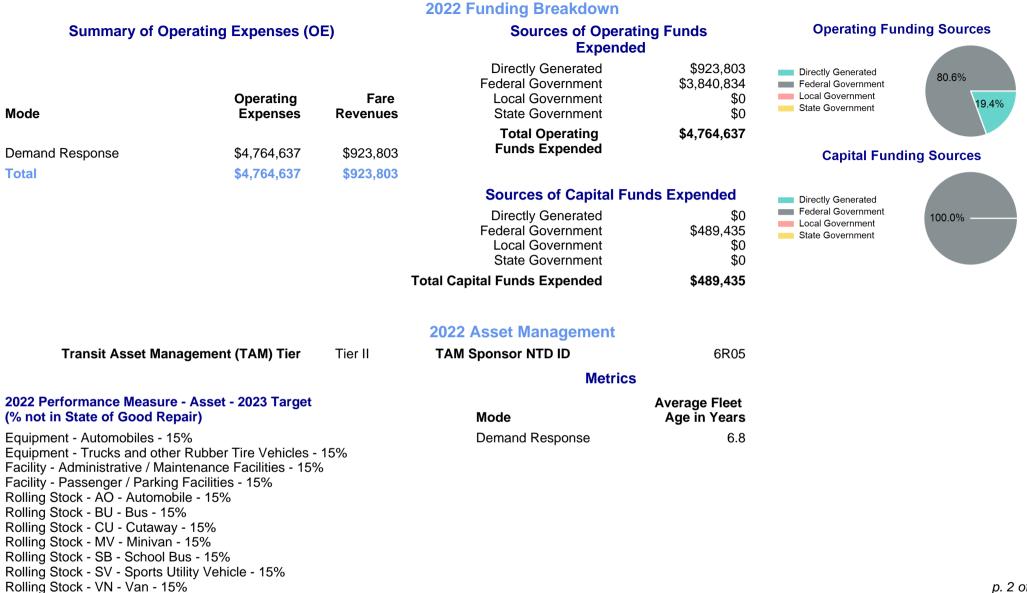

## 2022 Annual Agency Profile - West Texas Opportunities, Inc. (NTD ID 60243)

|                  |                                          | inidal / igc                 |                                             | MOOL LONGO                      | opportainti                           |                                             |                                                     |
|------------------|------------------------------------------|------------------------------|---------------------------------------------|---------------------------------|---------------------------------------|---------------------------------------------|-----------------------------------------------------|
| Mailing Address: | 603 N 4TH ST<br>LAMESA, TX 79331-4505    |                              | Website: http://www.gowto.org               |                                 |                                       |                                             |                                                     |
|                  |                                          |                              |                                             | Service Cons                    | sumed                                 |                                             |                                                     |
|                  |                                          |                              | Annual Unlinked Trips (UPT)                 |                                 | 63,483                                | Operating Expenses per Vehicle Revenue Mile |                                                     |
|                  |                                          |                              |                                             |                                 |                                       |                                             | Demand Response                                     |
| 1                | Assets                                   |                              | Service Supplied                            |                                 |                                       |                                             | \$5.00                                              |
| Revenue Vehicles | 16                                       | 69                           | Annual Vehicle Revenue Miles (VRM)          |                                 |                                       | 1,245,586                                   | \$4.00                                              |
| Service Vehicles | 7                                        | 7                            | Annual Vehicle Revenue Hours (VRH)          |                                 |                                       | 58,405                                      | \$3.00                                              |
| Facilities       | 6                                        |                              | Vehicles Operated in Maximum Service (VOMS) |                                 |                                       | 110                                         | \$2.00                                              |
|                  |                                          |                              |                                             |                                 |                                       |                                             | \$0.00                                              |
|                  |                                          | Modal                        | Characteristics                             |                                 |                                       |                                             | 2014 2016 2018 2020 2022                            |
| Mode             | Annual<br>Unlinked<br>Passenger<br>Trips | Directly<br>Operated<br>VOMS | Purchased<br>Transportation<br>VOMS         | Annual Vehicle<br>Revenue Miles | Annual<br>Vehicle<br>Revenue<br>Hours |                                             | Unlinked Passenger Trip per Vehicle Revenue<br>Mile |
| Demand Response  | 63,483                                   | 110                          | 0                                           | 1,245,586                       | 58,405                                |                                             | ─ <b>=</b> ─ Demand Response                        |
| Fotal            | 63,483                                   | 110                          | 0                                           | 1,245,586                       | 58,405                                |                                             | 0.08                                                |
|                  |                                          |                              |                                             |                                 |                                       |                                             | 0.06                                                |
| Vetrics          | Service E                                | fficiency                    | Service Effectiveness                       |                                 |                                       |                                             | 0.04                                                |
| lode             | OE per VRM                               | OE per VRH                   | UPT per VRM                                 | UPT per VRH                     | OE per UPT                            |                                             | 0.02                                                |
| Demand Response  | \$3.83                                   | \$81.58                      | 0.1                                         | 1.1                             | \$75.05                               |                                             | 2014 2016 2018 2020 2022                            |
| Total            | \$3.83                                   | \$81.58                      | 0.1                                         | 1.1                             | \$75.05                               |                                             | p. 1 of 2                                           |
|                  |                                          |                              |                                             |                                 |                                       |                                             | •                                                   |

## 2022 Annual Agency Profile - West Texas Opportunities, Inc. (NTD ID 60243)