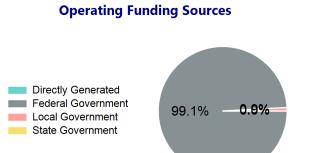

# **Sources of Operating Funds Expended**

\$0 \$411,622 \$3,648 Directly Generated Federal Government Local Government State Government

**Total Operating Funds Expended** \$415,270