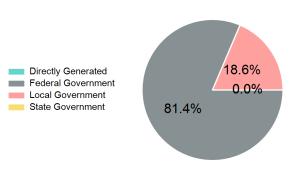

## **Sources of Capital Funds Expended**

\$0 \$346,931 \$79,327 Directly Generated Federal Government Local Government State Government \$0

**Total Capital Funds Expended** \$426,258

**2022 Financial Breakdown** 

## **Capital Funding Sources**

**Urban/Rural Area Statistics** 

Hammond, LA

77 Square Miles 67,629 Population