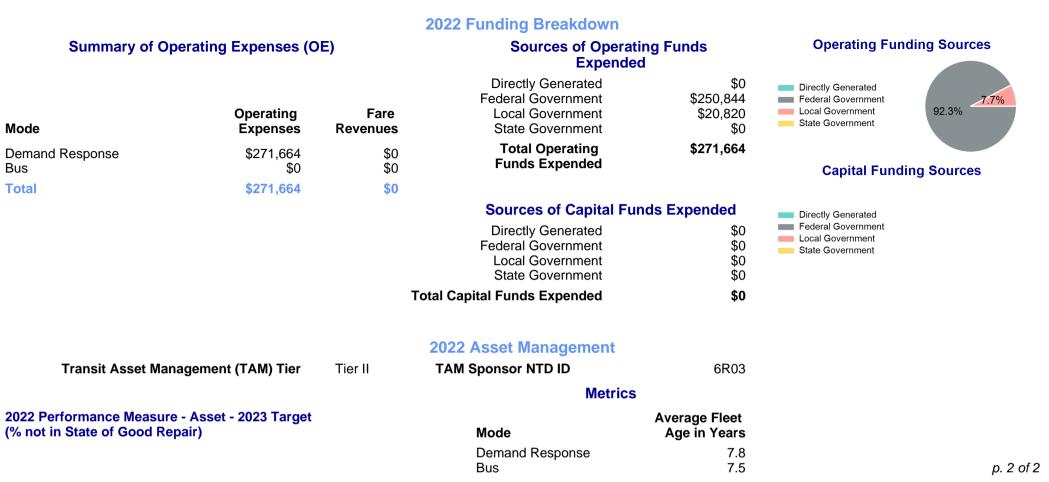

## **Modal Characteristics**

| Mode            | Annual<br>Unlinked<br>Passenger<br>Trips | Directly<br>Operated<br>VOMS | Purchased<br>Transportation<br>VOMS | Annual Vehicle<br>Revenue Miles | Annual<br>Vehicle<br>Revenue<br>Hours |
|-----------------|------------------------------------------|------------------------------|-------------------------------------|---------------------------------|---------------------------------------|
| Demand Response | 2,457                                    | 4                            | 0                                   | 44,762                          | 2,515                                 |
| Bus             | 0                                        | 0                            | 0                                   | 0                               | 0                                     |
| Total           | 2,457                                    | 4                            | 0                                   | 44,762                          | 2,515                                 |

New Mexico Non-UZA

| Metrics                | Service E        | fficiency          | Service Effectiveness |             |                    |
|------------------------|------------------|--------------------|-----------------------|-------------|--------------------|
| Mode                   | OE per VRM       | OE per VRH         | UPT per VRM           | UPT per VRH | OE per UPT         |
| Demand Response<br>Bus | \$6.07<br>\$0.00 | \$108.02<br>\$0.00 | 0.1<br>0.0            | 1.0<br>0.0  | \$110.57<br>\$0.00 |
| Total                  | \$6.07           | \$108.02           | 0.1                   | 1.0         | \$110.57           |