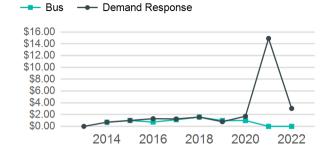

Vehicles Operated in Maximum Service (VOMS)

Annual Unlinked Trips (UPT) 2,457 **Operating Expenses per Vehicle Revenue Mile** 

New Mexico Non-UZA

| Metrics                | Service E        | fficiency          | Service Effectiveness |             |                    |
|------------------------|------------------|--------------------|-----------------------|-------------|--------------------|
| Mode                   | OE per VRM       | OE per VRH         | UPT per VRM           | UPT per VRH | OE per UPT         |
| Demand Response<br>Bus | \$6.07<br>\$0.00 | \$108.02<br>\$0.00 | 0.1<br>0.0            | 1.0<br>0.0  | \$110.57<br>\$0.00 |
| Total                  | \$6.07           | \$108.02           | 0.1                   | 1.0         | \$110.57           |