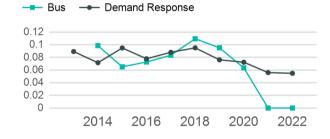

## Unlinked Passenger Trip per Vehicle Revenue Mile

p. 1 of 2

New Mexico Non-UZA

| Metrics                | Service E        | fficiency          | Service Effectiveness |             |                    |
|------------------------|------------------|--------------------|-----------------------|-------------|--------------------|
| Mode                   | OE per VRM       | OE per VRH         | UPT per VRM           | UPT per VRH | OE per UPT         |
| Demand Response<br>Bus | \$6.07<br>\$0.00 | \$108.02<br>\$0.00 | 0.1<br>0.0            | 1.0<br>0.0  | \$110.57<br>\$0.00 |
| Total                  | \$6.07           | \$108.02           | 0.1                   | 1.0         | \$110.57           |