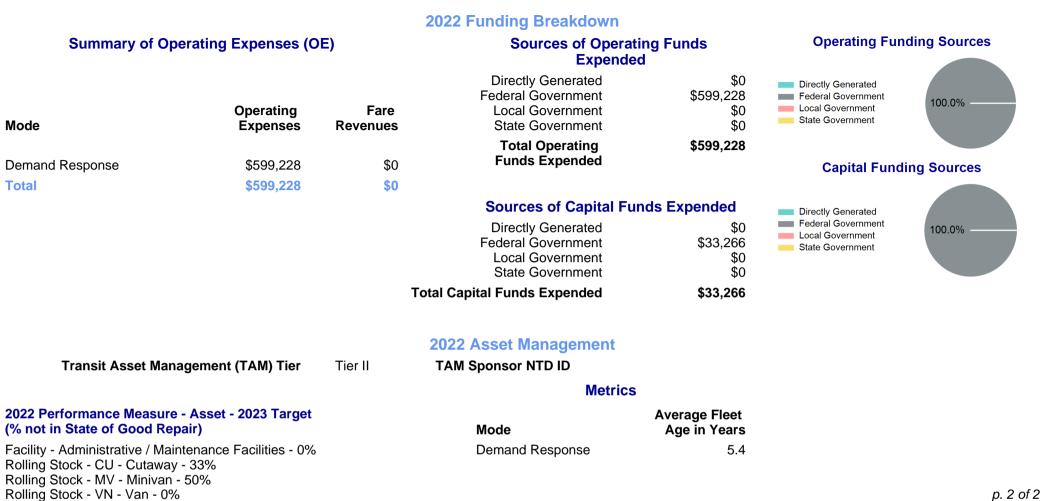

#### Modal Characteristics

| Mode            | Annual<br>Unlinked<br>Passenger<br>Trips | Directly<br>Operated<br>VOMS | Purchased<br>Transportation<br>VOMS | Annual Vehicle<br>Revenue Miles | Annual<br>Vehicle<br>Revenue<br>Hours |
|-----------------|------------------------------------------|------------------------------|-------------------------------------|---------------------------------|---------------------------------------|
| Demand Response | 21,185                                   | 5                            | 0                                   | 205,683                         | 8,638                                 |
| Total           | 21,185                                   | 5                            | 0                                   | 205,683                         | 8,638                                 |