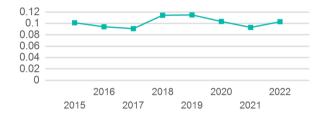

# Unlinked Passenger Trip per Vehicle Revenue Mile

#### --- Demand Response

p. 1 of 2

| Metrics         | Service E  | fficiency  | Service Effectiveness |             |            |  |
|-----------------|------------|------------|-----------------------|-------------|------------|--|
| Mode            | OE per VRM | OE per VRH | UPT per VRM           | UPT per VRH | OE per UPT |  |
| Demand Response | \$2.91     | \$69.37    | 0.1                   | 2.5         | \$28.29    |  |
| Total           | \$2.91     | \$69.37    | 0.1                   | 2.5         | \$28.29    |  |