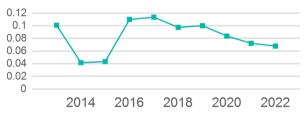

## Unlinked Passenger Trip per Vehicle Revenue Mile

p. 1 of 2

| Metrics         | Service E  | fficiency  | Service Effectiveness |             |            |  |
|-----------------|------------|------------|-----------------------|-------------|------------|--|
| Mode            | OE per VRM | OE per VRH | UPT per VRM           | UPT per VRH | OE per UPT |  |
| Demand Response | \$2.26     | \$111.70   | 0.1                   | 3.4         | \$33.25    |  |
| Total           | \$2.26     | \$111.70   | 0.1                   | 3.4         | \$33.25    |  |