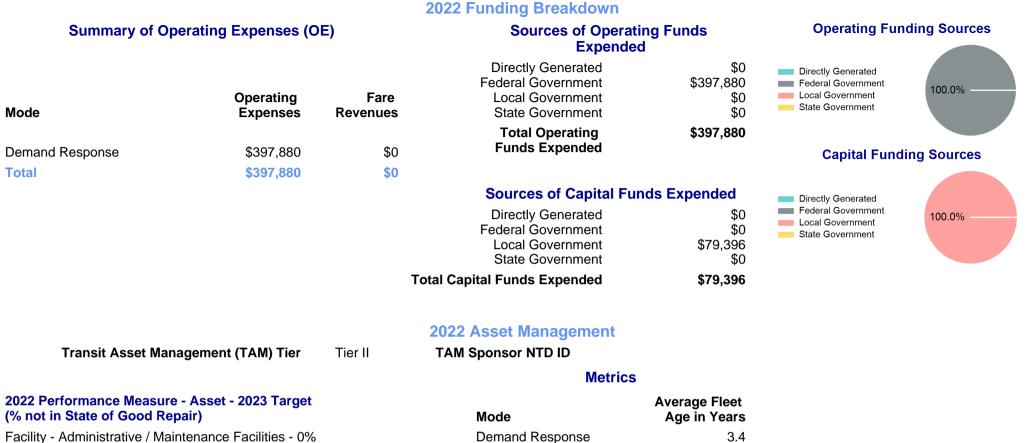

## 2022 Annual Agency Profile - Kiowa Tribe dba Tribe (NTD ID 66164)

Rolling Stock - VN - Van - 0%

p. 2 of 2