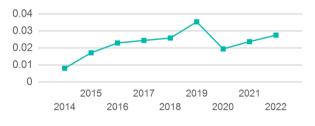

| 6                            | 0                                   | 70,435                          | 3,390                                 |

| Metrics         | Service E  | Service Efficiency |             | Service Effectiveness |            |  |
|-----------------|------------|--------------------|-------------|-----------------------|------------|--|
| Mode            | OE per VRM | OE per VRH         | UPT per VRM | UPT per VRH           | OE per UPT |  |
| Demand Response | \$10.52    | \$218.52           | 0.0         | 0.6                   | \$382.64   |  |
| Total           | \$10.52    | \$218.52           | 0.0         | 0.6                   | \$382.64   |  |

#### **Operating Expenses per Vehicle Revenue Mile**



# Unlinked Passenger Trip per Vehicle Revenue Mile





p. 1 of 2

## 2022 Annual Agency Profile - Cheyenne & Arapaho Tribes (NTD ID 66194)



Rolling Stock - VN - Van - 100%