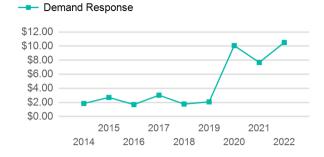

Total           | 1,936                                    | 6                            | 0                                   | 70,435                          | 3,390                                 |

| Metrics         | Service E  | Service Efficiency |             | Service Effectiveness |            |  |
|-----------------|------------|--------------------|-------------|-----------------------|------------|--|
| Mode            | OE per VRM | OE per VRH         | UPT per VRM | UPT per VRH           | OE per UPT |  |
| Demand Response | \$10.52    | \$218.52           | 0.0         | 0.6                   | \$382.64   |  |
| Total           | \$10.52    | \$218.52           | 0.0         | 0.6                   | \$382.64   |  |

#### **Operating Expenses per Vehicle Revenue Mile**



# Unlinked Passenger Trip per Vehicle Revenue Mile





p. 1 of 2

## 2022 Annual Agency Profile - Cheyenne & Arapaho Tribes (NTD ID 66194)



Rolling Stock - VN - Van - 100%