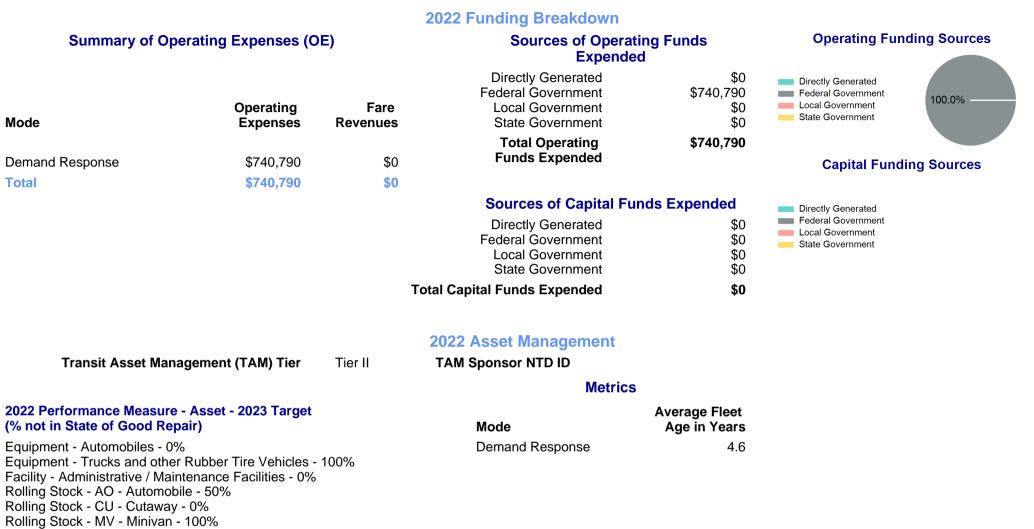

## 2022 Annual Agency Profile - Cheyenne & Arapaho Tribes (NTD ID 66194)

Rolling Stock - VN - Van - 100%